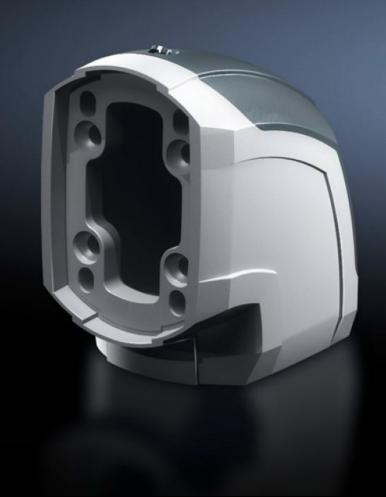

## CP 6212.600 - Angle piece 90° CP 120

For connecting horizontal and vertical support arm components. Removable cover for simple cable entry.

#### **Features**

| Model No.             | CP 6212.600                                                                                            |
|-----------------------|--------------------------------------------------------------------------------------------------------|
| Product description   | For connecting horizontal and vertical support arm components. Removable cover for simple cable entry. |
| Material              | Angle piece: Cast aluminium<br>Cover: Plastic                                                          |
| Colour                | Angle piece: RAL 7035<br>Cover: RAL 7024                                                               |
| Supply includes       | Seals Adjusting screws Self-tapping screws for support section attachment                              |
| Rifid y/n             | Yes                                                                                                    |
| Packs of              | 1 pc(s).                                                                                               |
| Net weight            | 1.225                                                                                                  |
| Gross weight          | 1.36                                                                                                   |
| Customs tariff number | 76169990                                                                                               |
| EAN                   | 4028177684157                                                                                          |
| ETIM 9                | EC000882                                                                                               |
| ECLASS 8.0            | 27400556                                                                                               |
|                       |                                                                                                        |