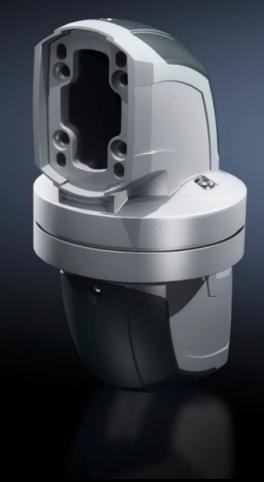

### CP 6212.620 - Intermediate hinge CP 120

For vertically hinged connection of horizontal support sections within the support arm system. Removable cover for simple cable entry.

#### **Features**

| Model No.                  | CP 6212.620                                                                                                                            |
|----------------------------|----------------------------------------------------------------------------------------------------------------------------------------|
| Product description        | For vertically hinged connection of horizontal support sections within the support arm system. Removable cover for simple cable entry. |
| Material                   | Intermediate hinge: Cast aluminium<br>Cover: Plastic                                                                                   |
| Colour                     | Intermediate hinge: RAL 7035<br>Cover: RAL 7024                                                                                        |
| Supply includes            | Seals Screws for restricting rotation range Adjusting screws Self-tapping screws for support section attachment                        |
| Rotating/tilting           | Yes                                                                                                                                    |
| Rotation angle/swivel area | approx. 330°.<br>The range of rotation can be limited by inserting the screws<br>provided.                                             |
| Packs of                   | 1 pc(s).                                                                                                                               |
| Net weight                 | 4.798                                                                                                                                  |
| Gross weight               | 5.48                                                                                                                                   |
| Customs tariff number      | 76169990                                                                                                                               |
| EAN                        | 4028177684164                                                                                                                          |
| ETIM 9                     | EC000882                                                                                                                               |
| ECLASS 8.0                 | 27400556                                                                                                                               |