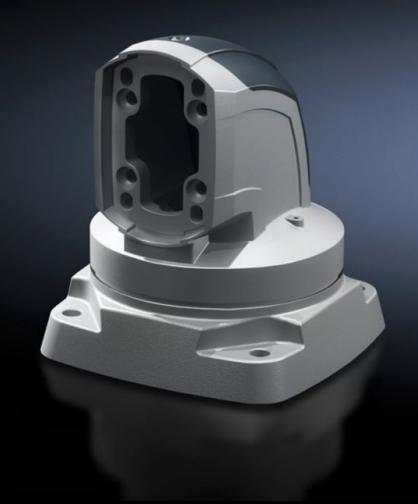

#### CP 6212.700 - Top-mounted joint CP 120 Horizontal outlet

For swivel mounting of the support arm system on horizontal surfaces – also suitable for suspending from the ceiling. Removable cover for simple cable entry.

#### **Features**

| Model No.                  | CP 6212.700                                                                                                                                                   |
|----------------------------|---------------------------------------------------------------------------------------------------------------------------------------------------------------|
| Product description        | For swivel mounting of the support arm system on horizontal surfaces – also suitable for suspending from the ceiling. Removable cover for simple cable entry. |
| Material                   | Top-mounted joint: Cast aluminium<br>Cover: Plastic                                                                                                           |
| Colour                     | Top-mounted joint: RAL 7035<br>Cover: RAL 7024                                                                                                                |
| Supply includes            | Seals Screws for restricting rotation range Adjusting screws Self-tapping screws for support section attachment                                               |
| Rotating/tilting           | Yes                                                                                                                                                           |
| Rotation angle/swivel area | approx. 330°.<br>The range of rotation can be limited by inserting the screws/limit plate provided.                                                           |
| Packs of                   | 1 pc(s).                                                                                                                                                      |
| Net weight                 | 5.75                                                                                                                                                          |
| Gross weight               | 5.86                                                                                                                                                          |
| Customs tariff number      | 76169990                                                                                                                                                      |
| EAN                        | 4028177683990                                                                                                                                                 |
| ETIM 9                     | EC000882                                                                                                                                                      |
| ECLASS 8.0                 | 27400556                                                                                                                                                      |