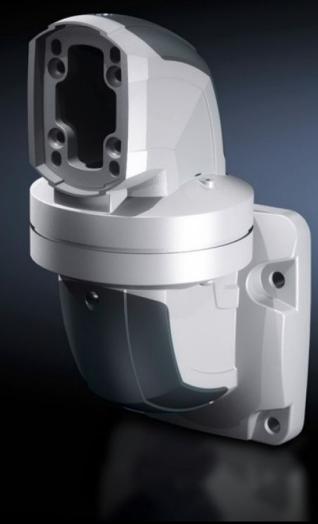

# CP 6212.740 - Wall-mounted hinge CP 120 Horizontal outlet

For swivel mounting of the support arm on vertical surfaces. Removable cover for simple cable entry.

#### **Features**

| Model No.                  | CP 6212.740                                                            |
|----------------------------|------------------------------------------------------------------------|
| Product description        | For swivel mounting of the support arm on vertical surfaces.           |
|                            | Removable cover for simple cable entry.                                |
| Material                   | Wall-mounted hinge: Cast aluminium                                     |
|                            | Cover: Plastic                                                         |
| Colour                     | Wall-mounted hinge: RAL 7035                                           |
|                            | Cover: RAL 7024                                                        |
| Supply includes            | Seals                                                                  |
|                            | Screws for restricting rotation range                                  |
|                            | Adjusting screws                                                       |
|                            | Self-tapping screws for support section attachment                     |
| Rotating/tilting           | Yes                                                                    |
| Rotation angle/swivel area | approx. 330°.                                                          |
|                            | The range of rotation can be limited by inserting the screws provided. |
| Packs of                   | 1 pc(s).                                                               |
| Net weight                 | 6.38                                                                   |
| Gross weight               | 6.66                                                                   |
| Customs tariff number      | 76169990                                                               |
| EAN                        | 4028177684119                                                          |
| ETIM 9                     | EC000882                                                               |
| ECLASS 8.0                 | 27400556                                                               |
|                            |                                                                        |