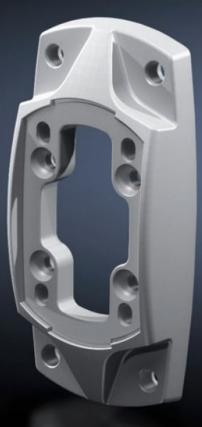

## CP 6212.820 - Wall/base mounting bracket CP 120, small

For rigid attachment of the support arm system to vertical or horizontal surfaces.

## Features

| Model No.             | CP 6212.820                                                                        |
|-----------------------|------------------------------------------------------------------------------------|
| Product description   | For rigid attachment of the support arm system to vertical or horizontal surfaces. |
| Material              | Wall/base mounting bracket: Cast aluminium                                         |
| Colour                | RAL 7035                                                                           |
| Supply includes       | Seals<br>Adjusting screws<br>Self-tapping screws for support section attachment    |
| Rifid y/n             | Yes                                                                                |
| Packs of              | 1 pc(s).                                                                           |
| Net weight            | 0.585                                                                              |
| Gross weight          | 0.62                                                                               |
| Customs tariff number | 83024900                                                                           |
| EAN                   | 4028177684133                                                                      |
| ETIM 9                | EC000882                                                                           |
| ECLASS 8.0            | 27400556                                                                           |
|                       |                                                                                    |