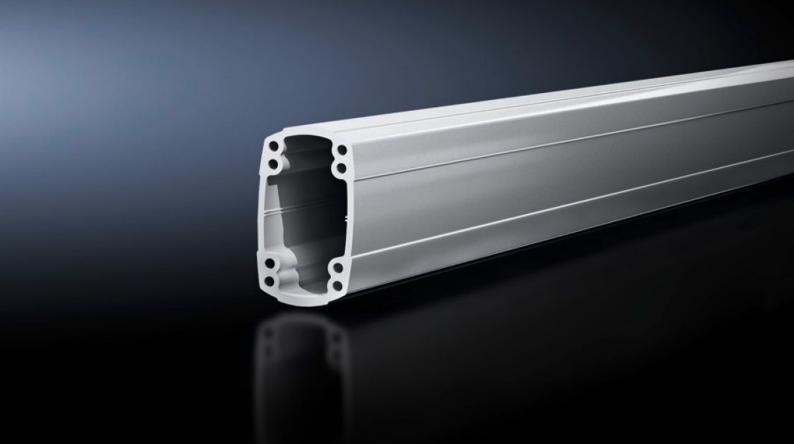

## CP 6218.100 - Support section CP 180 solid

Attachment to the connection components with 4 self-tapping screws in the screw channel. May be cut to any required length, no thread-tapping required. Closed cable duct with a large cross-section.

#### **Features**

| CP 6218.100  Attachment to the connection components with 4 self-tapping                                                                         |
|--------------------------------------------------------------------------------------------------------------------------------------------------|
| ·                                                                                                                                                |
| screws in the screw channel. May be cut to any required length, no<br>thread-tapping required. Closed cable duct with a large cross-<br>section. |
| Support section: Extruded aluminium section                                                                                                      |
| Support section: RAL 7035                                                                                                                        |
| Support section                                                                                                                                  |
| 1,000 mm                                                                                                                                         |
| Width: 90 mm<br>Height: 160 mm<br>Length: 1,000 mm                                                                                               |
| 1 pc(s).                                                                                                                                         |
| 10.178                                                                                                                                           |
| 10.82                                                                                                                                            |
| 76042100                                                                                                                                         |
| 4028177683815                                                                                                                                    |
| EC000882                                                                                                                                         |
| 27400556                                                                                                                                         |
|                                                                                                                                                  |