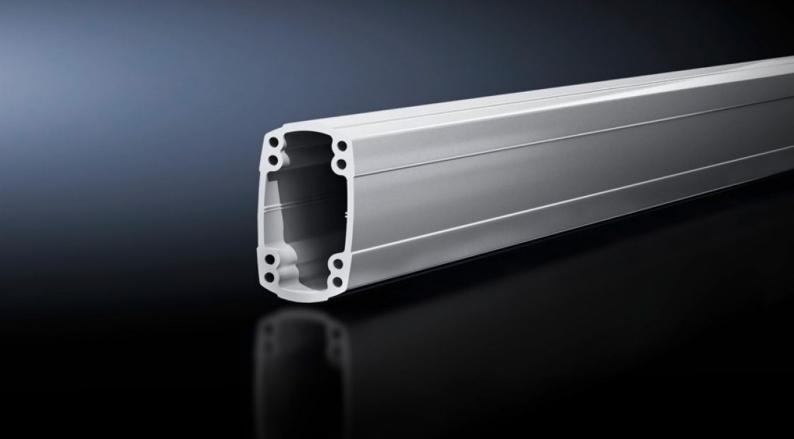

## CP 6218.200 - Support section CP 180 solid

Attachment to the connection components with 4 self-tapping screws in the screw channel. May be cut to any required length, no thread-tapping required. Closed cable duct with a large cross-section.

#### **Features**

| Model No.             | CP 6218.200                                                                                                                                                                                           |
|-----------------------|-------------------------------------------------------------------------------------------------------------------------------------------------------------------------------------------------------|
| Product description   | Attachment to the connection components with 4 self-tapping screws in the screw channel. May be cut to any required length, no thread-tapping required. Closed cable duct with a large cross-section. |
| Material              | Support section: Extruded aluminium section                                                                                                                                                           |
| Colour                | Support section: RAL 7035                                                                                                                                                                             |
| Supply includes       | Support section                                                                                                                                                                                       |
| Length                | 2,000 mm                                                                                                                                                                                              |
| Dimensions            | Width: 90 mm<br>Height: 160 mm<br>Length: 2,000 mm                                                                                                                                                    |
| Packs of              | 1 pc(s).                                                                                                                                                                                              |
| Net weight            | 20.439                                                                                                                                                                                                |
| Gross weight          | 21.515                                                                                                                                                                                                |
| Customs tariff number | 76042100                                                                                                                                                                                              |
| EAN                   | 4028177683822                                                                                                                                                                                         |
| ETIM 9                | EC000882                                                                                                                                                                                              |
| ECLASS 8.0            | 27400556                                                                                                                                                                                              |