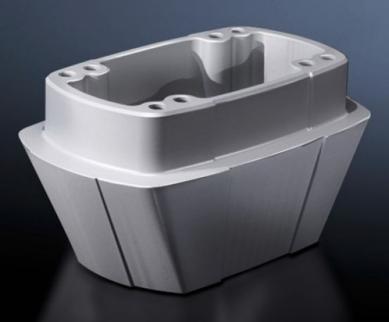

## CP 6218.640 - Adaptor for support arm combination

Connection component between large and small support arm systems as well as for external mounting of small, slimline operating housings

#### Features

| Model No.             | CP 6218.640                                                                                                                                                                                                                                                                    |
|-----------------------|--------------------------------------------------------------------------------------------------------------------------------------------------------------------------------------------------------------------------------------------------------------------------------|
| Design                | For support arm combination CP 180 to 120                                                                                                                                                                                                                                      |
| Benefits              | Integral adjustment facility                                                                                                                                                                                                                                                   |
| Applications          | Connection component between large and small support arm<br>systems, where this arrangement is chosen for static, visual or cost<br>reasons.<br>For mounting small, flat command panels if the load capacity of a<br>larger system is needed horizontally for long jib lengths |
| Material              | Cast aluminium                                                                                                                                                                                                                                                                 |
| Colour                | RAL 7035                                                                                                                                                                                                                                                                       |
| Supply includes       | Seals<br>Self-tapping screws for support section attachment                                                                                                                                                                                                                    |
| Rifid y/n             | Yes                                                                                                                                                                                                                                                                            |
| Packs of              | 1 pc(s).                                                                                                                                                                                                                                                                       |
| Net weight            | 1.4                                                                                                                                                                                                                                                                            |
| Gross weight          | 1.52                                                                                                                                                                                                                                                                           |
| Customs tariff number | 76169990                                                                                                                                                                                                                                                                       |
| EAN                   | 4028177683914                                                                                                                                                                                                                                                                  |
| ETIM 9                | EC000882                                                                                                                                                                                                                                                                       |
| ECLASS 8.0            | 27400556                                                                                                                                                                                                                                                                       |
|                       |                                                                                                                                                                                                                                                                                |