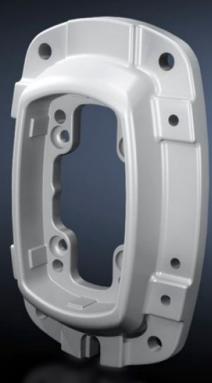

## CP 6218.820 - Wall/base mounting bracket CP 180, small

For rigid attachment of the support arm system to vertical or horizontal surfaces.

## Features

| Model No.                     | CP 6218.820                                                                                                   |
|-------------------------------|---------------------------------------------------------------------------------------------------------------|
| Product description           | For rigid attachment of the support arm system to vertical or horizontal surfaces.                            |
| Material                      | Wall/base mounting bracket: Cast steel                                                                        |
| Colour                        | RAL 7035                                                                                                      |
| Supply includes               | Seals<br>Adjusting screws<br>Self-tapping screws for support section attachment                               |
| Rifid y/n                     | Yes                                                                                                           |
| Packs of                      | 1 pc(s).                                                                                                      |
| Net weight                    | 4.918                                                                                                         |
| Gross weight                  | 5.177                                                                                                         |
| PCF per pack (cradle-to-gate) | 19.1 kg CO2 eq (Cat B)                                                                                        |
| Note on PCF category          | Category B: PCF value (cradle-to-gate) based on the product weight approximately calculated and self-declared |
| Customs tariff number         | 73182900                                                                                                      |
| EAN                           | 4028177683884                                                                                                 |
| ETIM 9                        | EC000882                                                                                                      |
| ECLASS 8.0                    | 27400556                                                                                                      |