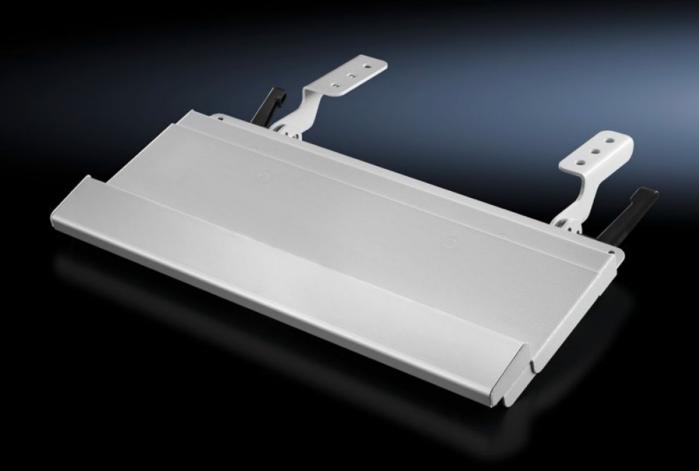

# SM 6321.010 - Keyboard support for command panels or surfaces

Adjustable to different keyboard depths via a simple slide function.

#### **Features**

| Model No.                | SM 6321.010                                                         |
|--------------------------|---------------------------------------------------------------------|
| Benefits                 | Adjustable to different keyboard depths via a simple slide function |
|                          | Connection to operating housings with support arm connection at     |
|                          | the top or bottom                                                   |
|                          | Easily adjustable tilt angle                                        |
|                          | Open support at the side prevents dirt from being deposited         |
| Technical specifications | Support surface fully depth adjustable from 128 - 228 mm            |
| Material                 | Sheet steel                                                         |
|                          | Handrest: Extruded aluminium section                                |
| Surface finish           | Textured paint                                                      |
|                          | Handrest: Natural anodised                                          |
| Colour                   | RAL 7035                                                            |
| Supply includes          | Support fully preassembled                                          |
|                          | Nylon tape for attaching the keyboard                               |
|                          | Assembly parts                                                      |

### **Features**

| Dimensions            | Width: 430 mm                                                 |
|-----------------------|---------------------------------------------------------------|
| Installation options  | Command panels with handle strips                             |
|                       | Operating housing for desktop TFT up to 24"                   |
|                       | External mounting on vertical surfaces and beneath horizontal |
|                       | surfaces                                                      |
| Packs of              | 1 pc(s).                                                      |
| Net weight            | 2.94                                                          |
| Gross weight          | 3.33                                                          |
| Customs tariff number | 94039910                                                      |
| EAN                   | 4028177703896                                                 |
| ETIM 9                | EC002620                                                      |
| ECLASS 8.0            | 27189261                                                      |