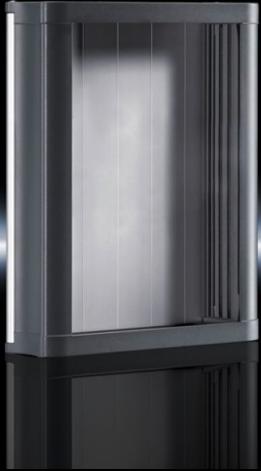

## CP 6340.000 - Compact Panel

Command panel in an elegant design made from extruded aluminium sections. Ideal for small operator panels. Versatile interior installation

#### **Features**

| Model No.           | CP 6340.000                                                                                                                                                                                                                                                                                                                                    |
|---------------------|------------------------------------------------------------------------------------------------------------------------------------------------------------------------------------------------------------------------------------------------------------------------------------------------------------------------------------------------|
| Design              | With support arm connection 90 x 71 mm for CP 40, steel                                                                                                                                                                                                                                                                                        |
| Product description | For small operating units built into front panels. The front panel is inserted from the rear and secured with screw clamps. Special front panels with a material thickness of between 2 and 6 mm are possible. Rear panel optionally hinged on the left or right. Roof tray with cut-out and reinforcement for support arm system CP 40 steel. |
| Material            | Roof tray, base tray: Die-cast zinc<br>Rear panel: Aluminium<br>Side parts: Extruded aluminium section<br>Screw cover: Plastic                                                                                                                                                                                                                 |
| Surface finish      | Roof tray, base tray, side parts: Powder-coated<br>Rear panel: natural anodised                                                                                                                                                                                                                                                                |
| Colour              | RAL 7024                                                                                                                                                                                                                                                                                                                                       |
| Supply includes     | Roof tray Base tray Rear panel Side parts Screw cover Seal and screw clamp                                                                                                                                                                                                                                                                     |