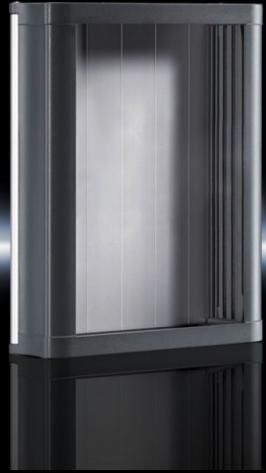

## CP 6340.300 - Compact Panel

Command panel in an elegant design made from extruded aluminium sections. Ideal for small operator panels. Versatile interior installation

#### **Features**

| Model No.           | CP 6340.300                                                                                                                                                                                                                                                                                                                                    |
|---------------------|------------------------------------------------------------------------------------------------------------------------------------------------------------------------------------------------------------------------------------------------------------------------------------------------------------------------------------------------|
| Design              | With support arm connection 90 x 71 mm for CP 40, steel                                                                                                                                                                                                                                                                                        |
| Product description | For small operating units built into front panels. The front panel is inserted from the rear and secured with screw clamps. Special front panels with a material thickness of between 2 and 6 mm are possible. Rear panel optionally hinged on the left or right. Roof tray with cut-out and reinforcement for support arm system CP 40 steel. |
| Material            | Roof tray, base tray: Die-cast zinc<br>Rear panel: Aluminium<br>Side parts: Extruded aluminium section<br>Screw cover: Plastic                                                                                                                                                                                                                 |
| Surface finish      | Roof tray, base tray, side parts: Powder-coated<br>Rear panel: natural anodised                                                                                                                                                                                                                                                                |
| Colour              | RAL 7024                                                                                                                                                                                                                                                                                                                                       |
| Supply includes     | Roof tray Base tray Rear panel Side parts Screw cover Seal and screw clamp                                                                                                                                                                                                                                                                     |