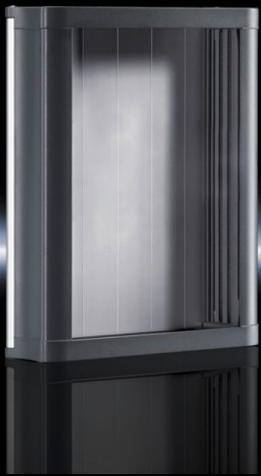

## CP 6340.400 - Compact Panel

Command panel in an elegant design made from extruded aluminium sections. Ideal for small operator panels. Versatile interior installation

#### **Features**

| Model No.           | CP 6340.400                                                                                                                                                                                                                                                                                                                                    |
|---------------------|------------------------------------------------------------------------------------------------------------------------------------------------------------------------------------------------------------------------------------------------------------------------------------------------------------------------------------------------|
| Design              | With support arm connection 90 x 71 mm for CP 40, steel                                                                                                                                                                                                                                                                                        |
| Product description | For small operating units built into front panels. The front panel is inserted from the rear and secured with screw clamps. Special front panels with a material thickness of between 2 and 6 mm are possible. Rear panel optionally hinged on the left or right. Roof tray with cut-out and reinforcement for support arm system CP 40 steel. |
| Material            | Roof tray, base tray: Die-cast zinc<br>Rear panel: Aluminium<br>Side parts: Extruded aluminium section<br>Screw cover: Plastic                                                                                                                                                                                                                 |
| Surface finish      | Roof tray, base tray, side parts: Powder-coated<br>Rear panel: natural anodised                                                                                                                                                                                                                                                                |
| Colour              | RAL 7024                                                                                                                                                                                                                                                                                                                                       |
| Supply includes     | Roof tray Base tray Rear panel Side parts Screw cover Seal and screw clamp                                                                                                                                                                                                                                                                     |