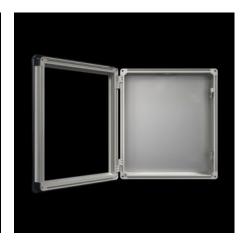

#### CP 6372.541 - Comfort Panel

Aluminium enclosure, high thermal conductivity for optimum passive heat dissipation. Low weight coupled with high stability. Protection category IP 65 to IEC 60 529.

#### **Features**

| Model No.       | CP 6372.541                                                 |
|-----------------|-------------------------------------------------------------|
| Design          | Support arm connection, rectangular 120 x 65 mm             |
| Benefits        | Aluminium enclosure, high thermal conductivity for optimum  |
|                 | passive heat dissipation.                                   |
|                 | Low weight coupled with high stability                      |
|                 | Compatible with all Rittal stand and support arm systems    |
| Material        | Enclosure: Extruded aluminium section                       |
|                 | Corner pieces: Die-cast zinc                                |
|                 | Corner protectors: Plastic                                  |
| General colour  | Natural anodised                                            |
| Colour          | Enclosure: Natural anodised                                 |
|                 | Corner pieces: RAL 7035                                     |
|                 | Corner protectors: similar to RAL 7024                      |
| Supply includes | Enclosure with cut-out for support arm connection           |
|                 | 3 mm double-bit lock insert may be exchanged for 41 mm lock |
|                 | inserts, plastic handles and T handles, type C              |
|                 | Seals and assembly parts for front panels                   |
|                 | Hinged rear panel, hinging on the longest side              |

### Features

| Width: 628.5 mm<br>Height: 508.5 mm<br>Depth: 92 mm                      |
|--------------------------------------------------------------------------|
| 74 mm                                                                    |
| IP 65                                                                    |
| NEMA 12                                                                  |
| 520 mm                                                                   |
| 400 mm                                                                   |
| Servicing access from the rear                                           |
| The support arm connection may be swapped over by rotating the enclosure |
| Aluminium                                                                |
| Lock version: Screw lock                                                 |
| 1 pc(s).                                                                 |
| 8.8                                                                      |
| 10.4                                                                     |
| 4028177663060                                                            |
| EC002504                                                                 |
| 27180505                                                                 |
|                                                                          |