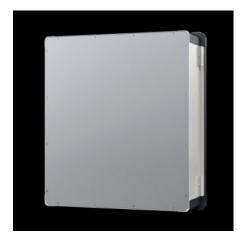

#### CP 6372.541 - Comfort Panel

Aluminium enclosure, high thermal conductivity for optimum passive heat dissipation. Low weight coupled with high stability. Protection category IP 65 to IEC 60 529.

#### **Features**

| Model No.       | CP 6372.541                                                 |
|-----------------|-------------------------------------------------------------|
| Design          | Support arm connection, rectangular 120 x 65 mm             |
| Benefits        | Aluminium enclosure, high thermal conductivity for optimum  |
|                 | passive heat dissipation.                                   |
|                 | Low weight coupled with high stability                      |
|                 | Compatible with all Rittal stand and support arm systems    |
| Material        | Enclosure: Extruded aluminium section                       |
|                 | Corner pieces: Die-cast zinc                                |
|                 | Corner protectors: Plastic                                  |
| General colour  | Natural anodised                                            |
| Colour          | Enclosure: Natural anodised                                 |
|                 | Corner pieces: RAL 7035                                     |
|                 | Corner protectors: similar to RAL 7024                      |
| Supply includes | Enclosure with cut-out for support arm connection           |
|                 | 3 mm double-bit lock insert may be exchanged for 41 mm lock |
|                 | inserts, plastic handles and T handles, type C              |
|                 | Seals and assembly parts for front panels                   |
|                 | Hinged rear panel, hinging on the longest side              |

### Features

| Width: 628.5 mm<br>Height: 508.5 mm<br>Depth: 92 mm                      |
|--------------------------------------------------------------------------|
| 74 mm                                                                    |
| IP 65                                                                    |
| NEMA 12                                                                  |
| 520 mm                                                                   |
| 400 mm                                                                   |
| Servicing access from the rear                                           |
| The support arm connection may be swapped over by rotating the enclosure |
| Aluminium                                                                |
| Lock version: Screw lock                                                 |
| 1 pc(s).                                                                 |
| 8.8                                                                      |
| 10.4                                                                     |
| 4028177663060                                                            |
| EC002504                                                                 |
| 27180505                                                                 |
|                                                                          |