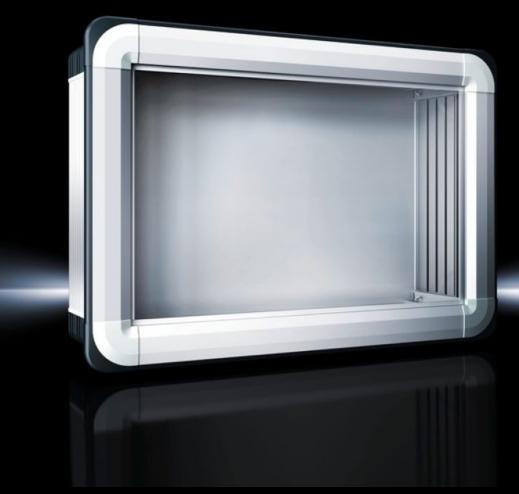

#### CP 6372.541 - Comfort Panel

Aluminium enclosure, high thermal conductivity for optimum passive heat dissipation. Low weight coupled with high stability. Protection category IP 65 to IEC 60 529.

#### **Features**

| Model No.       | CP 6372.541                                                 |
|-----------------|-------------------------------------------------------------|
| Design          | Support arm connection, rectangular 120 x 65 mm             |
| Benefits        | Aluminium enclosure, high thermal conductivity for optimum  |
|                 | passive heat dissipation.                                   |
|                 | Low weight coupled with high stability                      |
|                 | Compatible with all Rittal stand and support arm systems    |
| Material        | Enclosure: Extruded aluminium section                       |
|                 | Corner pieces: Die-cast zinc                                |
|                 | Corner protectors: Plastic                                  |
| General colour  | Natural anodised                                            |
| Colour          | Enclosure: Natural anodised                                 |
|                 | Corner pieces: RAL 7035                                     |
|                 | Corner protectors: similar to RAL 7024                      |
| Supply includes | Enclosure with cut-out for support arm connection           |
|                 | 3 mm double-bit lock insert may be exchanged for 41 mm lock |
|                 | inserts, plastic handles and T handles, type C              |
|                 | Seals and assembly parts for front panels                   |
|                 | Hinged rear panel, hinging on the longest side              |

### Features

| Width: 628.5 mm<br>Height: 508.5 mm<br>Depth: 92 mm                      |
|--------------------------------------------------------------------------|
| 74 mm                                                                    |
| IP 65                                                                    |
| NEMA 12                                                                  |
| 520 mm                                                                   |
| 400 mm                                                                   |
| Servicing access from the rear                                           |
| The support arm connection may be swapped over by rotating the enclosure |
| Aluminium                                                                |
| Lock version: Screw lock                                                 |
| 1 pc(s).                                                                 |
| 8.8                                                                      |
| 10.4                                                                     |
| 4028177663060                                                            |
| EC002504                                                                 |
| 27180505                                                                 |
|                                                                          |