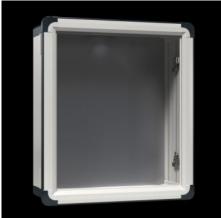

#### CP 6372.541 - Comfort Panel

Aluminium enclosure, high thermal conductivity for optimum passive heat dissipation. Low weight coupled with high stability. Protection category IP 65 to IEC 60 529.

#### **Features**

| Model No.       | CP 6372.541                                                 |
|-----------------|-------------------------------------------------------------|
| Design          | Support arm connection, rectangular 120 x 65 mm             |
| Benefits        | Aluminium enclosure, high thermal conductivity for optimum  |
|                 | passive heat dissipation.                                   |
|                 | Low weight coupled with high stability                      |
|                 | Compatible with all Rittal stand and support arm systems    |
| Material        | Enclosure: Extruded aluminium section                       |
|                 | Corner pieces: Die-cast zinc                                |
|                 | Corner protectors: Plastic                                  |
| General colour  | Natural anodised                                            |
| Colour          | Enclosure: Natural anodised                                 |
|                 | Corner pieces: RAL 7035                                     |
|                 | Corner protectors: similar to RAL 7024                      |
| Supply includes | Enclosure with cut-out for support arm connection           |
|                 | 3 mm double-bit lock insert may be exchanged for 41 mm lock |
|                 | inserts, plastic handles and T handles, type C              |
|                 | Seals and assembly parts for front panels                   |
|                 | Hinged rear panel, hinging on the longest side              |

### Features

| Width: 628.5 mm<br>Height: 508.5 mm<br>Depth: 92 mm                      |
|--------------------------------------------------------------------------|
| 74 mm                                                                    |
| IP 65                                                                    |
| NEMA 12                                                                  |
| 520 mm                                                                   |
| 400 mm                                                                   |
| Servicing access from the rear                                           |
| The support arm connection may be swapped over by rotating the enclosure |
| Aluminium                                                                |
| Lock version: Screw lock                                                 |
| 1 pc(s).                                                                 |
| 8.8                                                                      |
| 10.4                                                                     |
| 4028177663060                                                            |
| EC002504                                                                 |
| 27180505                                                                 |
|                                                                          |