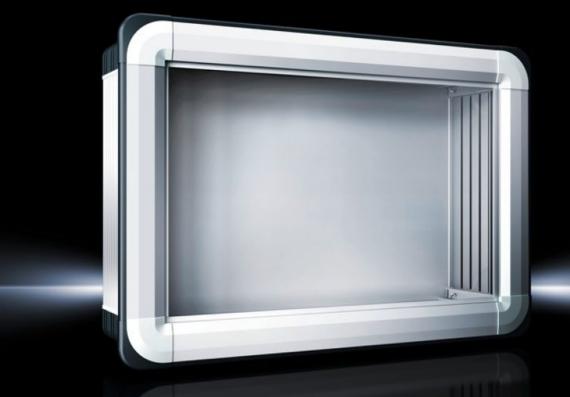

## CP 6372.551 - Comfort Panel

Aluminium enclosure, high thermal conductivity for optimum passive heat dissipation. Low weight coupled with high stability. Protection category IP 65 to IEC 60 529.