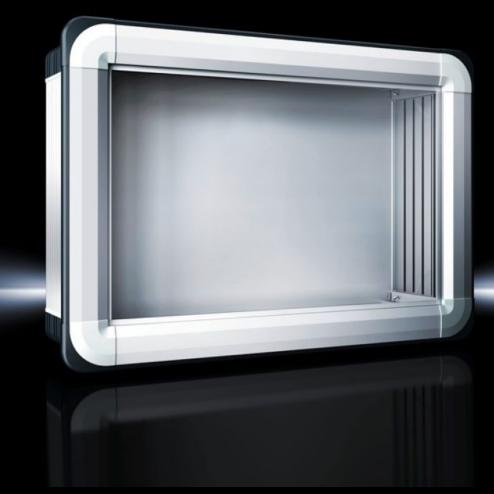

#### CP 6372.561 - Comfort Panel

Aluminium enclosure, high thermal conductivity for optimum passive heat dissipation. Low weight coupled with high stability. Protection category IP 65 to IEC 60 529.

#### **Features**

| Model No.          | CP 6372.561                                                 |
|--------------------|-------------------------------------------------------------|
| Design             | Support arm connection, rectangular 120 x 65 mm             |
| Benefits           | Aluminium enclosure, high thermal conductivity for optimum  |
|                    | passive heat dissipation.                                   |
|                    | Low weight coupled with high stability                      |
|                    | Compatible with all Rittal stand and support arm systems    |
| Material           | Enclosure: Extruded aluminium section                       |
|                    | Corner pieces: Die-cast zinc                                |
|                    | Corner protectors: Plastic                                  |
| General colour     | Natural anodised                                            |
| Colour             | Enclosure: Natural anodised                                 |
|                    | Corner pieces: RAL 7035                                     |
|                    | Corner protectors: similar to RAL 7024                      |
| Supply includes    | Enclosure with cut-out for support arm connection           |
|                    | 3 mm double-bit lock insert may be exchanged for 41 mm lock |
|                    | inserts, plastic handles and T handles, type C              |
|                    | Seals and assembly parts for front panels                   |
|                    | Hinged rear panel, hinging on the longest side              |
| Installation depth | 74 mm                                                       |

### Features

| IP protection category to IEC 60 529 | IP 65                                                                    |
|--------------------------------------|--------------------------------------------------------------------------|
| Protection category NEMA             | NEMA 12                                                                  |
| To fit front panel width             | 520 mm                                                                   |
| To fit front panel height            | 600 mm                                                                   |
| Design                               | Servicing access from the rear                                           |
| Note                                 | The support arm connection may be swapped over by rotating the enclosure |
| Basic material                       | Aluminium                                                                |
| Lock                                 | Lock version: Screw lock                                                 |
| Packs of                             | 1 pc(s).                                                                 |
| Net weight                           | 10.3                                                                     |
| Gross weight                         | 13.2                                                                     |
| EAN                                  | 4028177663121                                                            |
| ETIM 9                               | EC002504                                                                 |
| ECLASS 8.0                           | 27180505                                                                 |