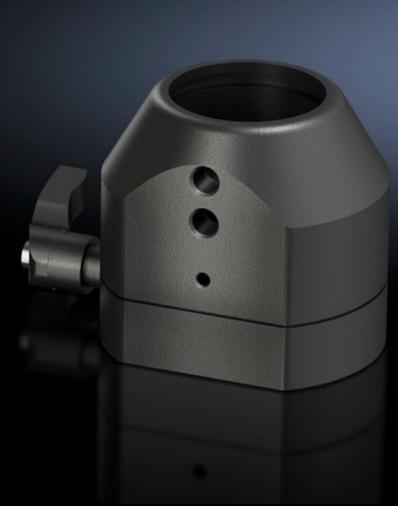

# CP 6501.050 - Coupling CP 40, steel for support arm connection 90 x 71 mm

For swivel mounting of the enclosure on the vertical section of the support arm system 40.

#### **Features**

| Model No.                  | CP 6501.050                                |
|----------------------------|--------------------------------------------|
| Material                   | Zinc                                       |
| Surface finish             | Textured paint                             |
| Colour                     | RAL 7024                                   |
| Rotating/tilting           | Yes                                        |
| Rotation angle/swivel area | approx. 305°, lockable via clamping levers |
| Packs of                   | 1 pc(s).                                   |
| Net weight                 | 1.18                                       |
| Gross weight               | 1.32                                       |
| Customs tariff number      | 79070000                                   |
| EAN                        | 4028177262911                              |
| ETIM 9                     | EC000882                                   |
| ECLASS 8.0                 | 27400556                                   |