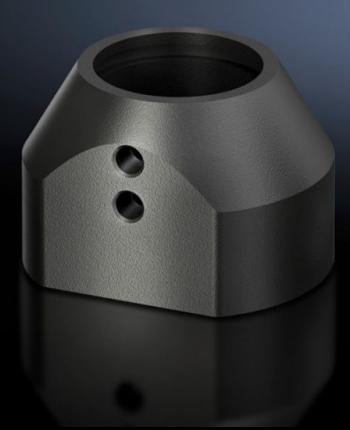

# CP 6501.070 - Attachment CP 40, steel for support arm connection 90 x 71 mm

For rigid fastening of the enclosure to the support arm system 40.

#### **Features**

| Model No.             | CP 6501.070    |
|-----------------------|----------------|
| Material              | Cast aluminium |
| Surface finish        | Textured paint |
| Colour                | RAL 7024       |
| Rifid y/n             | Yes            |
| Packs of              | 1 pc(s).       |
| Net weight            | 0.9            |
| Gross weight          | 0.952          |
| Customs tariff number | 79070000       |
| EAN                   | 4028177262935  |
| ETIM 9                | EC000882       |
| ECLASS 8.0            | 27400556       |