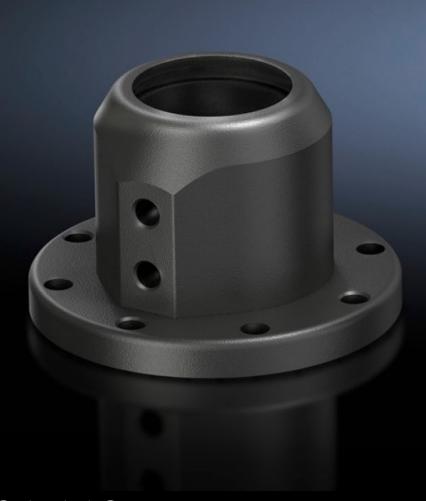

## CP 6501.110 - Wall/base mounting bracket, CP 40, steel

For rigid attachment of the support arm system to vertical or horizontal surfaces.

### **Features**

| Model No.             | CP 6501.110    |
|-----------------------|----------------|
| Material              | Cast aluminium |
| Surface finish        | Textured paint |
| Colour                | RAL 7024       |
| Rifid y/n             | Yes            |
| Packs of              | 1 pc(s).       |
| Net weight            | 0.56           |
| Gross weight          | 0.68           |
| Customs tariff number | 83024900       |
| EAN                   | 4028177263314  |
| ETIM 9                | EC000882       |
| ECLASS 8.0            | 27400556       |
|                       |                |