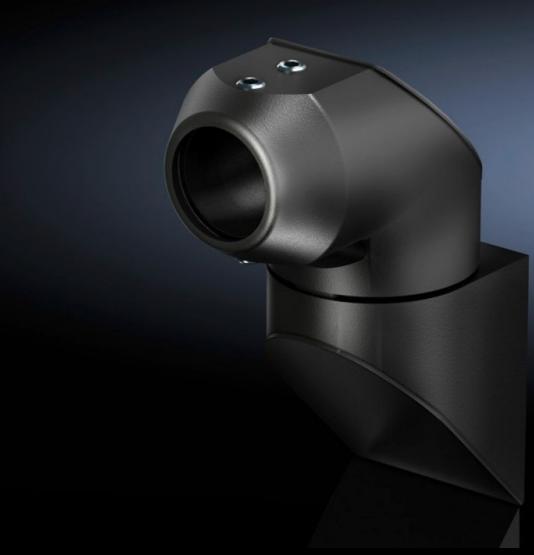

# CP 6501.150 Wall-mounted hinge CP, 40, steel

State: 11/09/2025 (Source: rittal.com/sg-en)

## CP 6501.150 - Wall-mounted hinge CP, 40, steel

For swivel mounting of the support arm on vertical surfaces.