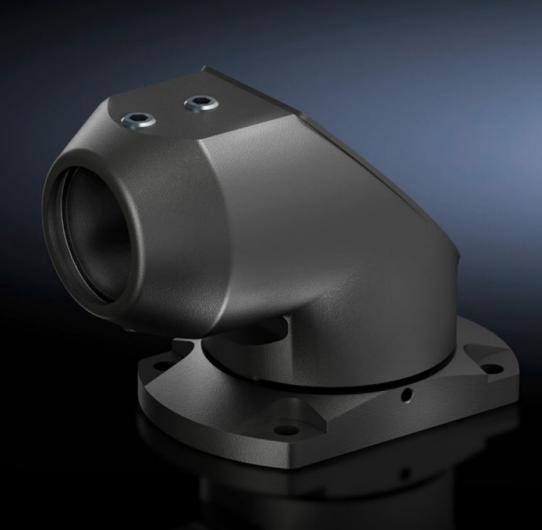

## CP 6501.160 - Top-mounted joint CP 40, steel

For swivel mounting of the support arm system on horizontal surfaces – also suitable for suspending from the ceiling.

## Features

| Model No.                  | CP 6501.160    |
|----------------------------|----------------|
| Material                   | Cast aluminium |
| Surface finish             | Textured paint |
| Colour                     | RAL 7024       |
| Rotating/tilting           | Yes            |
| Rotation angle/swivel area | approx. 300°   |
| Packs of                   | 1 pc(s).       |
| Net weight                 | 1.699          |
| Gross weight               | 1.735          |
| Customs tariff number      | 76169990       |
| EAN                        | 4028177436084  |
| ETIM 9                     | EC000882       |
| ECLASS 8.0                 | 27400556       |
|                            |                |