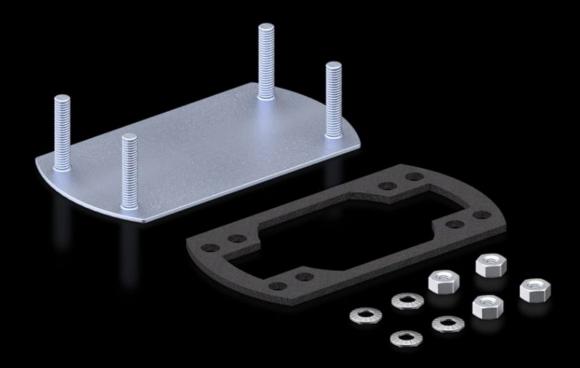

## CP 6505.100 - Cover plate for support arm connection

Cover plates for round and rectangular support arm connections.

## Features

| Model No.                     | CP 6505.100                                                                                                                                                                                |
|-------------------------------|--------------------------------------------------------------------------------------------------------------------------------------------------------------------------------------------|
| Product description           | For secure sealing of an unrequired support arm connection in the enclosure                                                                                                                |
| Material                      | Sheet steel                                                                                                                                                                                |
| Surface finish                | Zinc plated, passivated                                                                                                                                                                    |
| Supply includes               | Seal and assembly parts                                                                                                                                                                    |
| To fit support arm connection | rectangular 120 x 65 mm                                                                                                                                                                    |
| Note                          | If there are already 2 support arm cut-outs provided with the<br>Comfort Panel, Optipanel and Compact Panel command panels, a<br>cover plate is included with the supply of the enclosure. |
| Packs of                      | 1 pc(s).                                                                                                                                                                                   |
| Net weight                    | 0.11                                                                                                                                                                                       |
| Gross weight                  | 0.129                                                                                                                                                                                      |
| PCF per pack (cradle-to-gate) | 0.5 kg CO2 eq (Cat B)                                                                                                                                                                      |
| Note on PCF category          | Category B: PCF value (cradle-to-gate) based on the product weight, approximately calculated and self-declared                                                                             |
| Customs tariff number         | 73269098                                                                                                                                                                                   |
| EAN                           | 4028177237704                                                                                                                                                                              |
| ETIM 9                        | EC000456                                                                                                                                                                                   |
| ECLASS 8.0                    | 27189263                                                                                                                                                                                   |
|                               |                                                                                                                                                                                            |