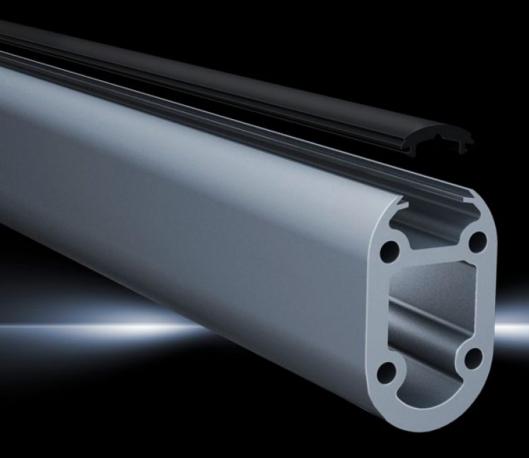

## CP 6513.050 - Support sections CP-L

Support sections for CP-L support arm system

## **Features**

| Model No.             | CP 6513.050                                                                                                                                             |
|-----------------------|---------------------------------------------------------------------------------------------------------------------------------------------------------|
| Design                | Open                                                                                                                                                    |
| Product description   | Attachment to the connection components with 4 self-tapping screws in the screw channel, may be cut to any required length, no thread-tapping required. |
| Material              | Support section: Extruded aluminium section                                                                                                             |
| Colour                | Support section: RAL 7035                                                                                                                               |
| Supply includes       | Support sections CP-L                                                                                                                                   |
| Length                | 1,000 mm                                                                                                                                                |
| Material thickness    | 8 mm                                                                                                                                                    |
| Dimensions            | Width: 50 mm<br>Height: 85 mm<br>Length: 1,000 mm                                                                                                       |
| Packs of              | 1 pc(s).                                                                                                                                                |
| Net weight            | 4.413                                                                                                                                                   |
| Gross weight          | 4.613                                                                                                                                                   |
| Customs tariff number | 76042990                                                                                                                                                |
| EAN                   | 4028177565807                                                                                                                                           |
| ECLASS 8.0            | 27400556                                                                                                                                                |
|                       |                                                                                                                                                         |