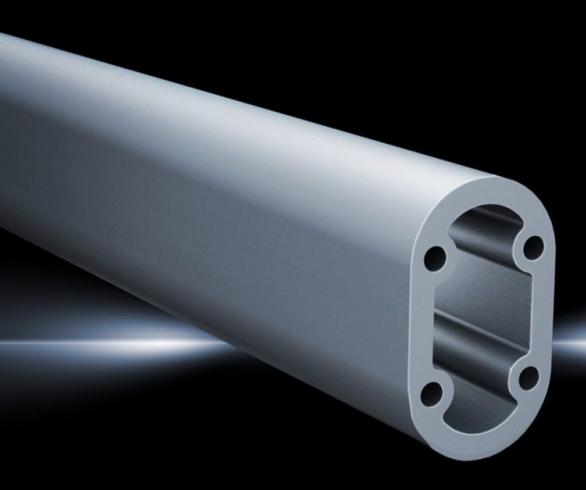

## CP 6515.000 - Support sections CP-L

Support sections for CP-L support arm system

## **Features**

| Model No.             | CP 6515.000                                                                                                                                             |
|-----------------------|---------------------------------------------------------------------------------------------------------------------------------------------------------|
| Design                | solid                                                                                                                                                   |
| Product description   | Attachment to the connection components with 4 self-tapping screws in the screw channel, may be cut to any required length, no thread-tapping required. |
| Material              | Support section: Extruded aluminium section                                                                                                             |
| Colour                | Support section: RAL 7035                                                                                                                               |
| Supply includes       | Support sections CP-L                                                                                                                                   |
| Length                | 2,000 mm                                                                                                                                                |
| Material thickness    | 8 mm                                                                                                                                                    |
| Dimensions            | Width: 50 mm<br>Height: 85 mm<br>Length: 2,000 mm                                                                                                       |
| Packs of              | 1 pc(s).                                                                                                                                                |
| Net weight            | 9.391                                                                                                                                                   |
| Gross weight          | 9.885                                                                                                                                                   |
| Customs tariff number | 76042990                                                                                                                                                |
| EAN                   | 4028177121799                                                                                                                                           |
| ECLASS 8.0            | 27400556                                                                                                                                                |
|                       |                                                                                                                                                         |