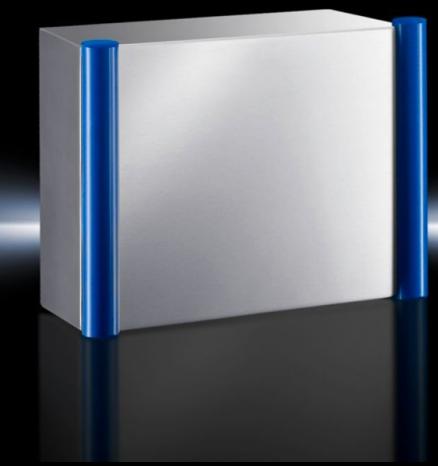

# CP 6536.010 - Command panel housing with door Stainless steel

Command panel housing with door made from stainless steel 1.4301 (AISI 304), with handle strips made from plastic approved for use with foodstuffs. May be combined with support arm system CP40, stainless steel.

#### **Features**

| Model No.       | CP 6536.010                                                                                                              |
|-----------------|--------------------------------------------------------------------------------------------------------------------------|
| Design          | With support arm connection CP 40, stainless steel                                                                       |
| Material        | Enclosure and door: Stainless steel 1.4301 (AISI 304) Handle strips: Plastic approved for use with foodstuffs, dyed blue |
| Surface finish  | Brushed, grain 400                                                                                                       |
| General colour  | Stainless steel                                                                                                          |
| Colour          | Handle strips: similar to RAL 5002                                                                                       |
| Supply includes | Enclosure of all-round solid construction                                                                                |
|                 | Cut-out and reinforcement for support arm system CP 40 stainless steel                                                   |
|                 | Fastener with guide plate                                                                                                |
|                 | Door with sealing frame and side handle strips                                                                           |
|                 | Lock: 3 mm double-bit                                                                                                    |
| Dimensions      | Width: 400 mm                                                                                                            |
|                 | Height: 300 mm                                                                                                           |
|                 | Depth: 150 mm                                                                                                            |