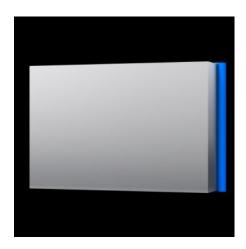

# CP 6536.010 - Command panel housing with door Stainless steel

Command panel housing with door made from stainless steel 1.4301 (AISI 304), with handle strips made from plastic approved for use with foodstuffs. May be combined with support arm system CP40, stainless steel.

#### **Features**

| Model No.       | CP 6536.010                                                                                                              |
|-----------------|--------------------------------------------------------------------------------------------------------------------------|
| Design          | With support arm connection CP 40, stainless steel                                                                       |
| Material        | Enclosure and door: Stainless steel 1.4301 (AISI 304) Handle strips: Plastic approved for use with foodstuffs, dyed blue |
| Surface finish  | Brushed, grain 400                                                                                                       |
| General colour  | Stainless steel                                                                                                          |
| Colour          | Handle strips: similar to RAL 5002                                                                                       |
| Supply includes | Enclosure of all-round solid construction                                                                                |
|                 | Cut-out and reinforcement for support arm system CP 40 stainless steel                                                   |
|                 | Fastener with guide plate                                                                                                |
|                 | Door with sealing frame and side handle strips                                                                           |
|                 | Lock: 3 mm double-bit                                                                                                    |
| Dimensions      | Width: 400 mm                                                                                                            |
|                 | Height: 300 mm                                                                                                           |
|                 | Depth: 150 mm                                                                                                            |