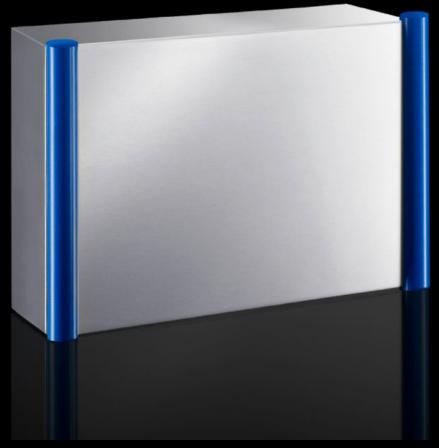

# CP 6539.010 - Command panel housing with door Stainless steel

Command panel housing with door made from stainless steel 1.4301 (AISI 304), with handle strips made from plastic approved for use with foodstuffs. May be combined with support arm system CP40, stainless steel.

#### **Features**

| Model No.       | CP 6539.010                                                                                                              |
|-----------------|--------------------------------------------------------------------------------------------------------------------------|
| Design          | With support arm connection CP 40, stainless steel                                                                       |
| Material        | Enclosure and door: Stainless steel 1.4301 (AISI 304) Handle strips: Plastic approved for use with foodstuffs, dyed blue |
| Surface finish  | Brushed, grain 400                                                                                                       |
| General colour  | Stainless steel                                                                                                          |
| Colour          | Handle strips: similar to RAL 5002                                                                                       |
| Supply includes | Enclosure of all-round solid construction                                                                                |
|                 | Cut-out and reinforcement for support arm system CP 40 stainless steel                                                   |
|                 | Fastener with guide plate                                                                                                |
|                 | Door with sealing frame and side handle strips                                                                           |
|                 | Lock: 3 mm double-bit                                                                                                    |
| Dimensions      | Width: 600 mm                                                                                                            |
|                 | Height: 400 mm                                                                                                           |
|                 | Depth: 150 mm                                                                                                            |