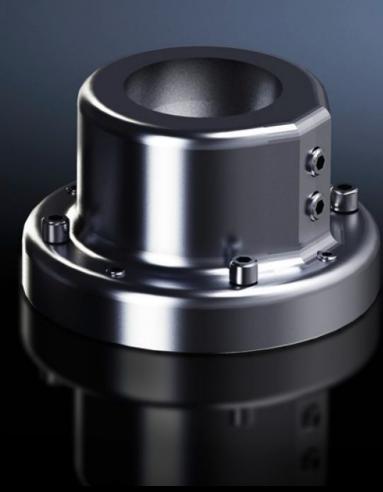

# CP 6663.000 - Wall/base mounting bracket, rigid, CP 40, stainless steel

For rigid attachment of the support arm system to vertical or horizontal surfaces – also suitable for suspending from the ceiling.