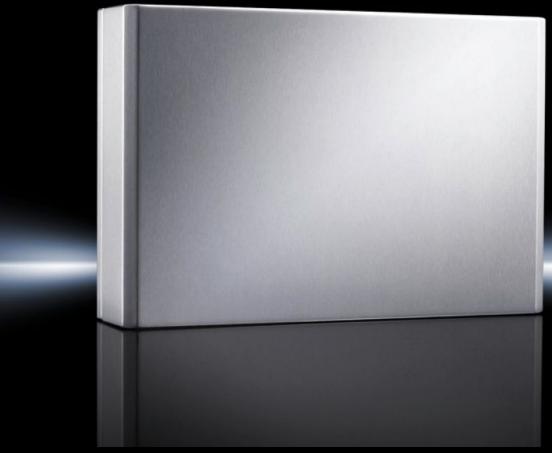

#### CP 6681.000 - Premium Panel Stainless steel

Premium Panel made of stainless steel 1.4301 (AISI 304), resistant to high-pressure cleaning.

#### **Features**

| Model No.                            | CP 6681.000                                                                                                                                                                                                                                                                                    |
|--------------------------------------|------------------------------------------------------------------------------------------------------------------------------------------------------------------------------------------------------------------------------------------------------------------------------------------------|
| Design                               | With support arm connection CP 40, stainless steel                                                                                                                                                                                                                                             |
| Benefits                             | Resistant to high-pressure cleaning: The seal lies between two surfaces and is optimally compressed by the screw fastening. Suitable for clean room use: Screw fastening to comply with high standards in the food industry. With plastic stoppers on the inside or hex screws on the outside. |
| Material                             | Stainless steel 1.4301 (AISI 304)                                                                                                                                                                                                                                                              |
| Surface finish                       | Brushed, grain 400                                                                                                                                                                                                                                                                             |
| Dimensions                           | Width: 530 mm<br>Height: 360 mm<br>Depth: 120 mm                                                                                                                                                                                                                                               |
| IP protection category to IEC 60 529 | IP 66<br>IP X9                                                                                                                                                                                                                                                                                 |
| To fit support arm connection        | Top or bottom (by rotating the enclosure)                                                                                                                                                                                                                                                      |
| Cleanroom class                      | Air purity class 1 to DIN EN ISO 14 644-1                                                                                                                                                                                                                                                      |
| Basic material                       | Stainless steel 1.4301 (AISI 304)                                                                                                                                                                                                                                                              |
| Packs of                             | 1 pc(s).                                                                                                                                                                                                                                                                                       |
| ·                                    |                                                                                                                                                                                                                                                                                                |