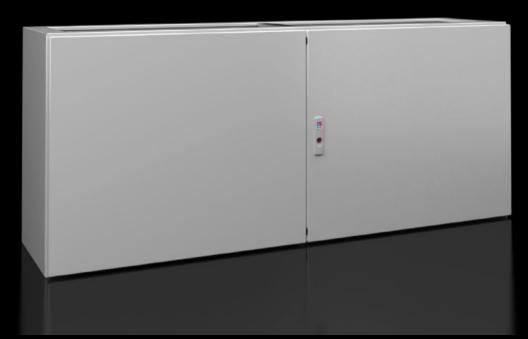

#### TP 6703.600 - Pedestals

TopConsole pedestals, four widths and two different depths provide the basis for every TopConsole solution. The AX lock plate ensures a uniform appearance, and two-part gland plates are included with the supply for simple cable routing.

#### **Features**

| Model No.                               | TP 6703.600                                                                                             |
|-----------------------------------------|---------------------------------------------------------------------------------------------------------|
| Material                                | Enclosure: Sheet steel 1.5 mm                                                                           |
|                                         | Door and console cover: Sheet steel, 2.0 mm, all-round foamed-in PU seal                                |
|                                         | Mounting plate: Sheet steel                                                                             |
| Surface finish                          | Enclosure, cover and door: Dipcoat-primed, powder-coated on the                                         |
|                                         | outside, textured paint  Mounting plate: Zinc-plated                                                    |
|                                         | Mounting plate. Zinc-plated                                                                             |
| Colour                                  | RAL 7035                                                                                                |
| Supply includes                         | Enclosure open at top                                                                                   |
|                                         | Door or double door with locking rod (with depth 400 mm at the                                          |
|                                         | front, with depth 500 mm at the front and rear)                                                         |
|                                         | Mounting plate                                                                                          |
|                                         | Gland plates                                                                                            |
| Dimensions mounting plate (W x<br>H)    | 1,499 mm x 625 mm                                                                                       |
| Number of doors                         | 2                                                                                                       |
| Dimensions                              | Width: 1,600 mm                                                                                         |
|                                         | Height: 675 mm                                                                                          |
|                                         | Depth: 400 mm                                                                                           |
| IP protection category to IEC 60<br>529 | IP 55                                                                                                   |
| Protection category NEMA                | NEMA 12                                                                                                 |
| Note                                    | Positioning slide VX 5051.172 can be used as a mounting aid for base/plinth system VX in its new design |
|                                         |                                                                                                         |