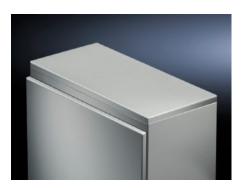

## CM 6730.100 - Cover plate for TP

As cover for a TP pedestal.

### Features

| Model No.                               | CM 6730.100                                                                                                                |
|-----------------------------------------|----------------------------------------------------------------------------------------------------------------------------|
| Product description                     | To conceal the entire base opening with CM or for covering the complete top opening when using the pedestals on their own. |
| Material                                | Sheet steel                                                                                                                |
| Surface finish                          | Textured paint                                                                                                             |
| Colour                                  | RAL 7035                                                                                                                   |
| Supply includes                         | Assembly parts                                                                                                             |
| Dimensions                              | Height: 24.5 mm                                                                                                            |
| To fit                                  | Enclosure type: TP pedestals<br>Width: = 600 mm<br>Depth: = 500 mm                                                         |
| IP protection category to IEC 60<br>529 | IP 55                                                                                                                      |
| Protection category NEMA                | NEMA 12                                                                                                                    |
| Packs of                                | 1 pc(s).                                                                                                                   |
| Net weight                              | 4.5                                                                                                                        |
| Gross weight                            | 5.4                                                                                                                        |
| Customs tariff number                   | 94039910                                                                                                                   |
| EAN                                     | 4028177554399                                                                                                              |
|                                         |                                                                                                                            |