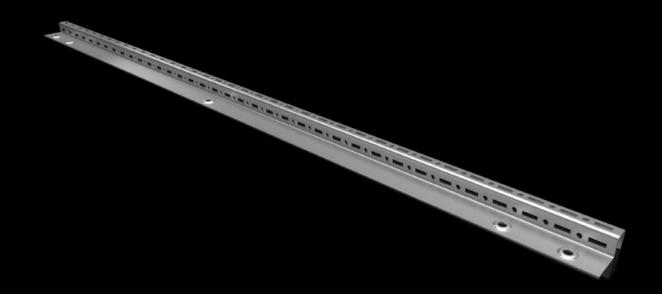

## SZ 6730.720 - Rail for interior installation

For mounting on the existing threaded bolts. With system punchings on three sides.

## **Features**

| Model No.             | SZ 6730.720                                                                                                  |
|-----------------------|--------------------------------------------------------------------------------------------------------------|
| Material              | Sheet steel                                                                                                  |
| Surface finish        | Zinc-plated                                                                                                  |
| Supply includes       | Assembly parts                                                                                               |
| Length                | 900 mm                                                                                                       |
| Note                  | Please observe the assembly instructions or PE conductor brochure for the relevant enclosure or case system. |
| To fit                | Enclosure type: CX one-piece console<br>Width: = 1,000 mm                                                    |
| Packs of              | 4 pc(s).                                                                                                     |
| Net weight            | 2.76                                                                                                         |
| Gross weight          | 2.993                                                                                                        |
| Customs tariff number | 73269098                                                                                                     |
| EAN                   | 4028177983557                                                                                                |
| ETIM 9                | EC002620                                                                                                     |
| ECLASS 8.0            | 27189234                                                                                                     |