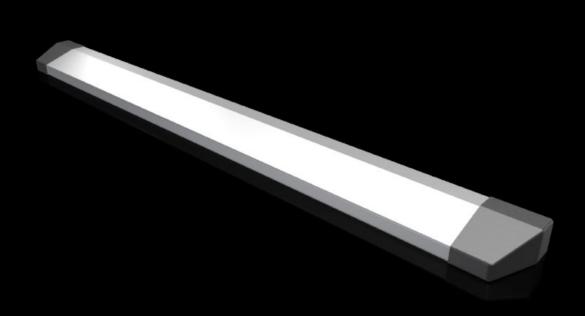

## CX 6730.800 CX aluminium strip

State: 11/08/2025 (Source: rittal.com/sg-en)

\_\_\_\_/

POWER DISTRIBUTION

CLIMATE CONTROL XIT INFRASTRUCTURE

CTURE SOFTWARE & SERVICES

FRIEDHELM LOH GROUP

ENCLOSURES

## CX 6730.800 - CX aluminium strip

Prevents wiring plans etc. from slipping off, and allows retrospective external mounting on CX desk units, consoles and one-piece consoles.