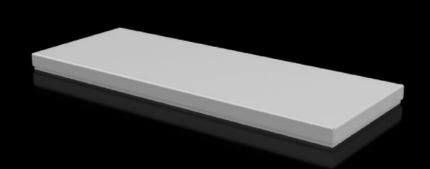

## CX 6730.810 - Cover plate For CX console system

To seal the roof opening of CX pedestals and desk units.

#### **Features**

| Model No.                               | CX 6730.810                                     |
|-----------------------------------------|-------------------------------------------------|
| Material                                | Sheet steel                                     |
| Surface finish                          | Textured paint                                  |
| Colour                                  | RAL 7035                                        |
| Supply includes                         | Assembly parts                                  |
| To fit                                  | Enclosure type: CX desk unit<br>Width: = 600 mm |
| Protection category NEMA                | NEMA 1<br>NEMA 12                               |
| IP protection category to IEC 60<br>529 | IP 55                                           |
| Packs of                                | 1 pc(s).                                        |
| Net weight                              | 2.8                                             |
| Gross weight                            | 2.923                                           |
| Customs tariff number                   | 94039910                                        |
| EAN                                     | 4028177983465                                   |
| ETIM 9                                  | EC000784                                        |
| ETIM 8                                  | EC000784                                        |
| ECLASS 8.0                              | 27180504                                        |
|                                         |                                                 |