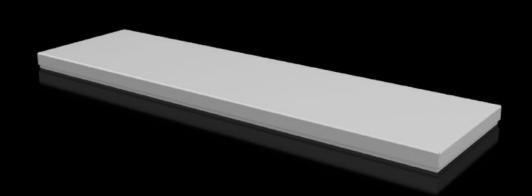

## CX 6730.820 - Cover plate For CX console system

To seal the roof opening of CX pedestals and desk units.

#### **Features**

| Model No.                               | CX 6730.820                                     |
|-----------------------------------------|-------------------------------------------------|
| Material                                | Sheet steel                                     |
| Surface finish                          | Textured paint                                  |
| Colour                                  | RAL 7035                                        |
| Supply includes                         | Assembly parts                                  |
| To fit                                  | Enclosure type: CX desk unit<br>Width: = 800 mm |
| Protection category NEMA                | NEMA 1<br>NEMA 12                               |
| IP protection category to IEC 60<br>529 | IP 55                                           |
| Packs of                                | 1 pc(s).                                        |
| Net weight                              | 3.65                                            |
| Gross weight                            | 3.729                                           |
| Customs tariff number                   | 94039910                                        |
| EAN                                     | 4028177983458                                   |
| ETIM 9                                  | EC000784                                        |
| ETIM 8                                  | EC000784                                        |
| ECLASS 8.0                              | 27180504                                        |
|                                         |                                                 |