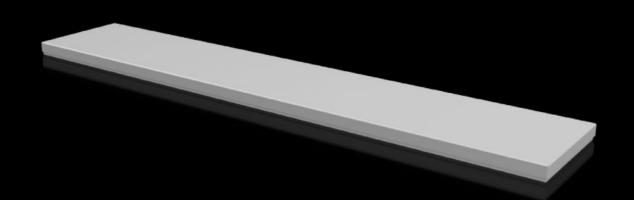

# CX 6730.830 Cover plate

State: 08/08/2025 (Source: rittal.com/sg-en)

## CX 6730.830 - Cover plate For CX console system

To seal the roof opening of CX pedestals and desk units.