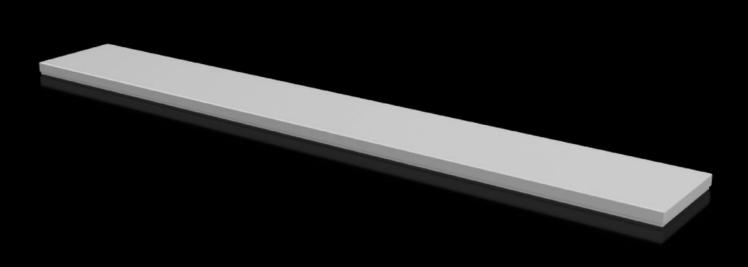

## CX 6730.840 - Cover plate For CX console system

To seal the roof opening of CX pedestals and desk units.

## Features

| Model No.                               | CX 6730.840                                       |
|-----------------------------------------|---------------------------------------------------|
| Material                                | Sheet steel                                       |
| Surface finish                          | Textured paint                                    |
| Colour                                  | RAL 7035                                          |
| Supply includes                         | Assembly parts                                    |
| To fit                                  | Enclosure type: CX desk unit<br>Width: = 1,600 mm |
| Protection category NEMA                | NEMA 1<br>NEMA 12                                 |
| IP protection category to IEC 60<br>529 | IP 55                                             |
| Packs of                                | 1 pc(s).                                          |
| Net weight                              | 7.3                                               |
| Gross weight                            | 7.42                                              |
| Customs tariff number                   | 94039910                                          |
| EAN                                     | 4028177983434                                     |
| ETIM 9                                  | EC000784                                          |
| ETIM 8                                  | EC000784                                          |
| ECLASS 8.0                              | 27180504                                          |
|                                         |                                                   |