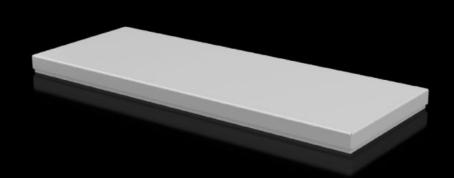

## CX 6730.900 - Cover plate For CX console system

To seal the roof opening of CX pedestals and desk units.

#### **Features**

| Model No.                            | CX 6730.900                                                       |
|--------------------------------------|-------------------------------------------------------------------|
| Material                             | Sheet steel                                                       |
| Surface finish                       | Textured paint                                                    |
| Colour                               | RAL 7035                                                          |
| Supply includes                      | Assembly parts                                                    |
| To fit                               | Enclosure type: CX pedestal<br>Width: = 600 mm<br>Depth: = 400 mm |
| Protection category NEMA             | NEMA 1<br>NEMA 12                                                 |
| IP protection category to IEC 60 529 | IP 55                                                             |
| Packs of                             | 1 pc(s).                                                          |
| Net weight                           | 4.4                                                               |
| Gross weight                         | 4.411                                                             |
| Customs tariff number                | 94039910                                                          |
| EAN                                  | 4028177983540                                                     |
| ETIM 9                               | EC000784                                                          |
| ETIM 8                               | EC000784                                                          |
| ECLASS 8.0                           | 27180504                                                          |