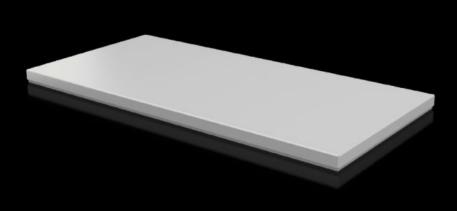

### CX 6730.910 - Cover plate For CX console system

To seal the roof opening of CX pedestals and desk units.

#### Features

| Model No.                               | CX 6730.910                                                       |
|-----------------------------------------|-------------------------------------------------------------------|
| Material                                | Sheet steel                                                       |
| Surface finish                          | Textured paint                                                    |
| Colour                                  | RAL 7035                                                          |
| Supply includes                         | Assembly parts                                                    |
| To fit                                  | Enclosure type: CX pedestal<br>Width: = 800 mm<br>Depth: = 400 mm |
| Protection category NEMA                | NEMA 1<br>NEMA 12                                                 |
| IP protection category to IEC 60<br>529 | IP 55                                                             |
| Packs of                                | 1 pc(s).                                                          |
| Net weight                              | 5.4                                                               |
| Gross weight                            | 5.53                                                              |
| Customs tariff number                   | 94039910                                                          |
| EAN                                     | 4028177983533                                                     |
| ETIM 9                                  | EC000784                                                          |
| ETIM 8                                  | EC000784                                                          |
| ECLASS 8.0                              | 27180504                                                          |
|                                         |                                                                   |