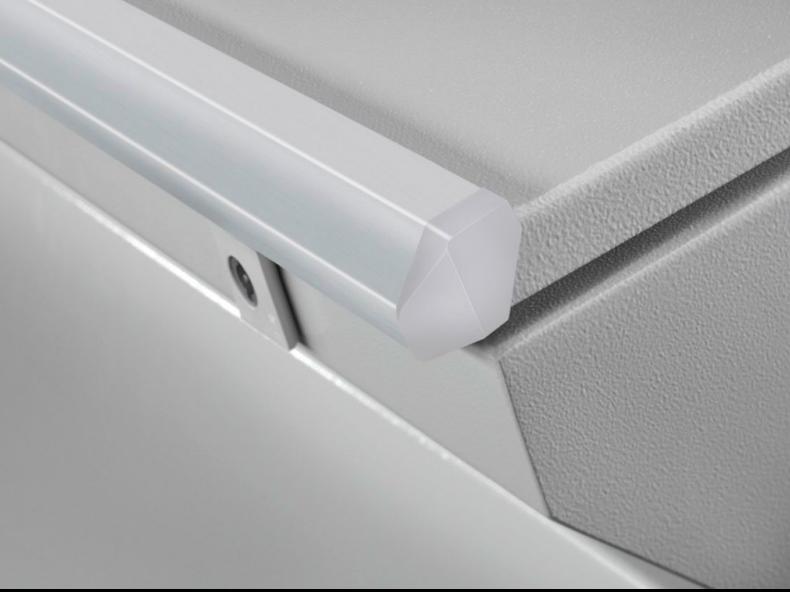

## TP 6731.120 - TP aluminium strip

Prevents wiring plans etc. from slipping.

## **Features**

| Model No.             | TP 6731.120                                                                            |
|-----------------------|----------------------------------------------------------------------------------------|
| Product description   | For retrospective external mounting on TP desk units, consoles and one-piece consoles. |
| Applications          | TP three-part/two-part                                                                 |
|                       | One-piece consoles TP                                                                  |
|                       | May be mounted on all enclosures/covers with 20 mm fold height                         |
|                       | (max. metal thickness 2 mm)                                                            |
| Material              | Extruded aluminium section                                                             |
|                       | Cover caps: Plastic                                                                    |
| Surface finish        | Aluminium extruded section: natural anodised                                           |
| Colour                | Cover caps: RAL 7035                                                                   |
| Length                | 1,750 mm                                                                               |
| Installation options  | Easily cut to length for other sizes                                                   |
|                       | 3 x width 600 mm                                                                       |
|                       | 2 x width 800 mm                                                                       |
|                       | 1 x width 1000 mm + 1 x width 600 mm                                                   |
|                       | 1 x width 1200 mm                                                                      |
|                       | 1 x width 1600 mm                                                                      |
| Packs of              | 1 pc(s).                                                                               |
| Net weight            | 0.847                                                                                  |
| Gross weight          | 0.947                                                                                  |
| Customs tariff number | 76169990                                                                               |
| EAN                   | 4028177662513                                                                          |
| ETIM 9                | EC002620                                                                               |
| ECLASS 8.0            | 27189261                                                                               |
|                       |                                                                                        |