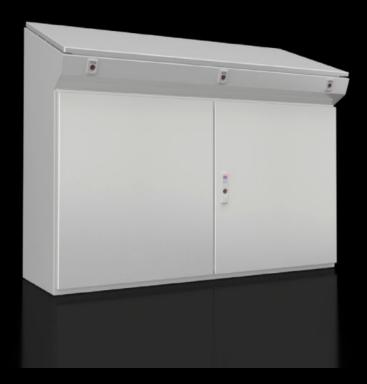

## CX 6742.000 - CX one-piece console

One-piece console for operating and monitoring, with large mounting plate and a high protection category of IP 55, available in four different widths.

#### **Features**

| Model No.       | CX 6742.000                                                                                                                                                                                                                                                                  |
|-----------------|------------------------------------------------------------------------------------------------------------------------------------------------------------------------------------------------------------------------------------------------------------------------------|
| Design          | One-piece consoles                                                                                                                                                                                                                                                           |
| Material        | Enclosure: Sheet steel 1.5 mm  Door and console cover: Sheet steel, 2.0 mm, all-round foamed-in PU seal  Mounting plate: Sheet steel, 2.5 mm                                                                                                                                 |
| Surface finish  | Enclosure, cover and door: Dipcoat-primed, powder-coated on the outside, textured paint  Mounting plate: Zinc-plated                                                                                                                                                         |
| Colour          | RAL 7035                                                                                                                                                                                                                                                                     |
| Supply includes | Enclosure, solid back and sides Door or double-door at front, with 3-point locking system Mounting plate Cover with cam locks, hinged at the rear, 2 stays with automatic latching. Automatic unlatching on the left, manual on the right. Gland plate Lock: 3 mm double-bit |
| Dimensions      | Width: 1,200 mm<br>Height: 970 mm<br>Depth: 400 mm                                                                                                                                                                                                                           |

### Features

| 1,120 mm x 900 mm                                                                  |
|------------------------------------------------------------------------------------|
| 495 mm                                                                             |
| 400 mm                                                                             |
| 2                                                                                  |
| IK10                                                                               |
| IP 55                                                                              |
| NEMA 1<br>NEMA 12                                                                  |
| Sheet steel                                                                        |
| Width: 1,200 mm<br>Height: 970 mm<br>Depth (top): 495 mm<br>Depth (bottom): 400 mm |
| 1 pc(s).                                                                           |
| 83                                                                                 |
| 86.75                                                                              |
| 94032080                                                                           |
| 4028177983625                                                                      |
| EC000784                                                                           |
| EC000784                                                                           |
| 27180504                                                                           |
|                                                                                    |