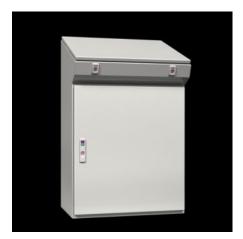

## CX 6742.000 - CX one-piece console

One-piece console for operating and monitoring, with large mounting plate and a high protection category of IP 55, available in four different widths.

#### **Features**

| Model No.       | CX 6742.000                                                                                                                                                                                                                                                                  |
|-----------------|------------------------------------------------------------------------------------------------------------------------------------------------------------------------------------------------------------------------------------------------------------------------------|
| Design          | One-piece consoles                                                                                                                                                                                                                                                           |
| Material        | Enclosure: Sheet steel 1.5 mm  Door and console cover: Sheet steel, 2.0 mm, all-round foamed-in PU seal  Mounting plate: Sheet steel, 2.5 mm                                                                                                                                 |
| Surface finish  | Enclosure, cover and door: Dipcoat-primed, powder-coated on the outside, textured paint  Mounting plate: Zinc-plated                                                                                                                                                         |
| Colour          | RAL 7035                                                                                                                                                                                                                                                                     |
| Supply includes | Enclosure, solid back and sides Door or double-door at front, with 3-point locking system Mounting plate Cover with cam locks, hinged at the rear, 2 stays with automatic latching. Automatic unlatching on the left, manual on the right. Gland plate Lock: 3 mm double-bit |
| Dimensions      | Width: 1,200 mm<br>Height: 970 mm<br>Depth: 400 mm                                                                                                                                                                                                                           |

### Features

| 1,120 mm x 900 mm                                                                  |
|------------------------------------------------------------------------------------|
| 495 mm                                                                             |
| 400 mm                                                                             |
| 2                                                                                  |
| IK10                                                                               |
| IP 55                                                                              |
| NEMA 1<br>NEMA 12                                                                  |
| Sheet steel                                                                        |
| Width: 1,200 mm<br>Height: 970 mm<br>Depth (top): 495 mm<br>Depth (bottom): 400 mm |
| 1 pc(s).                                                                           |
| 83                                                                                 |
| 86.75                                                                              |
| 94032080                                                                           |
| 4028177983625                                                                      |
| EC000784                                                                           |
| EC000784                                                                           |
| 27180504                                                                           |
|                                                                                    |