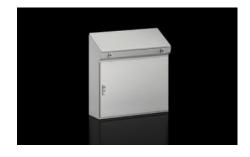

## CX 6742.000 - CX one-piece console

One-piece console for operating and monitoring, with large mounting plate and a high protection category of IP 55, available in four different widths.

#### **Features**

| Model No.       | CX 6742.000                                                                                                                                                                                                                                                                  |
|-----------------|------------------------------------------------------------------------------------------------------------------------------------------------------------------------------------------------------------------------------------------------------------------------------|
| Design          | One-piece consoles                                                                                                                                                                                                                                                           |
| Material        | Enclosure: Sheet steel 1.5 mm  Door and console cover: Sheet steel, 2.0 mm, all-round foamed-in PU seal  Mounting plate: Sheet steel, 2.5 mm                                                                                                                                 |
| Surface finish  | Enclosure, cover and door: Dipcoat-primed, powder-coated on the outside, textured paint  Mounting plate: Zinc-plated                                                                                                                                                         |
| Colour          | RAL 7035                                                                                                                                                                                                                                                                     |
| Supply includes | Enclosure, solid back and sides Door or double-door at front, with 3-point locking system Mounting plate Cover with cam locks, hinged at the rear, 2 stays with automatic latching. Automatic unlatching on the left, manual on the right. Gland plate Lock: 3 mm double-bit |
| Dimensions      | Width: 1,200 mm<br>Height: 970 mm<br>Depth: 400 mm                                                                                                                                                                                                                           |

### Features

| 1,120 mm x 900 mm                                                                  |
|------------------------------------------------------------------------------------|
| 495 mm                                                                             |
| 400 mm                                                                             |
| 2                                                                                  |
| IK10                                                                               |
| IP 55                                                                              |
| NEMA 1<br>NEMA 12                                                                  |
| Sheet steel                                                                        |
| Width: 1,200 mm<br>Height: 970 mm<br>Depth (top): 495 mm<br>Depth (bottom): 400 mm |
| 1 pc(s).                                                                           |
| 83                                                                                 |
| 86.75                                                                              |
| 94032080                                                                           |
| 4028177983625                                                                      |
| EC000784                                                                           |
| EC000784                                                                           |
| 27180504                                                                           |
|                                                                                    |