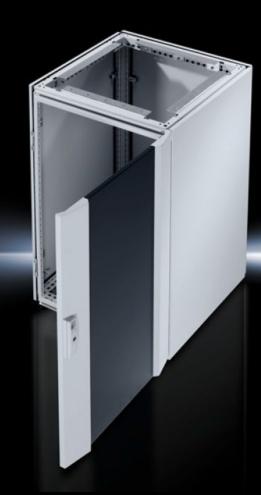

### IW 6900.000 - Industrial Workstations

Lower enclosure based on TS 8 for Industrial Workstations.

#### **Features**

| Model No.                               | IW 6900.000                                                                                                                                                   |
|-----------------------------------------|---------------------------------------------------------------------------------------------------------------------------------------------------------------|
| Design                                  | Designer door, rear panel screw-fastened from the inside                                                                                                      |
| Material                                | Enclosure, designer door, rear panel: Sheet steel                                                                                                             |
| Surface finish                          | Enclosure: Dipcoat-primed, powder-coated on the outside, textured paint                                                                                       |
| Colour                                  | Enclosure: RAL 7035                                                                                                                                           |
| Supply includes                         | Enclosure with side panels screw-fastened from the inside, base with gland plate and levelling feet  Designer door, rear panel screw-fastened from the inside |
| Dimensions                              | Width: 600 mm<br>Height: 900 mm<br>Depth: 600 mm                                                                                                              |
| IP protection category to IEC 60<br>529 | IP 55                                                                                                                                                         |
| Protection category NEMA                | NEMA 12                                                                                                                                                       |
| Packs of                                | 1 pc(s).                                                                                                                                                      |
| Weight/pack                             | 54.9 kg                                                                                                                                                       |
| EAN                                     | 4028177290037                                                                                                                                                 |
| ETIM 7.0                                | EC002502                                                                                                                                                      |
| ECLASS 8.0                              | 27180501                                                                                                                                                      |
|                                         |                                                                                                                                                               |