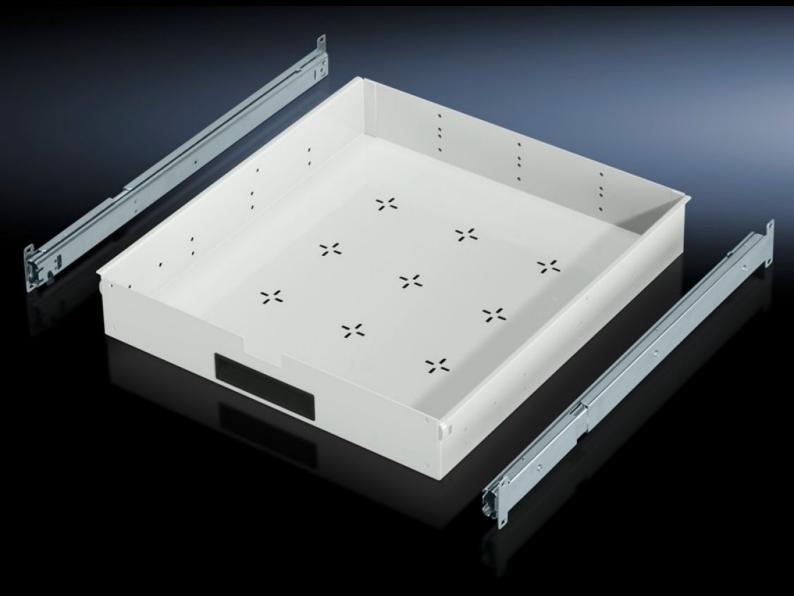

## IW 6902.700 - Drawer tray Pull-out

For enclosures with TS frame construction in series IW, PC.

## **Features**

| Model No.                     | IW 6902.700                                                                                                    |
|-------------------------------|----------------------------------------------------------------------------------------------------------------|
| Material                      | Sheet steel                                                                                                    |
| Colour                        | RAL 7035                                                                                                       |
| Supply includes               | 2 telescopic slides                                                                                            |
| Installation options          | For enclosures with TS frame construction in series IW, PC.                                                    |
| Load capacity                 | 40 kg surface load, static                                                                                     |
| Dimensions                    | Width: 484.5 mm<br>Height: 83 mm<br>Depth: 519 mm                                                              |
| To fit                        | Enclosure type: IW PC Width: = 600 mm Depth: ≥ 600 mm ≤ 800 mm                                                 |
| Packs of                      | 1 pc(s).                                                                                                       |
| Net weight                    | 8.227                                                                                                          |
| Gross weight                  | 8.66                                                                                                           |
| PCF per pack (cradle-to-gate) | 32.8 kg CO2 eq (Cat B)                                                                                         |
| Note on PCF category          | Category B: PCF value (cradle-to-gate) based on the product weight, approximately calculated and self-declared |
| Customs tariff number         | 94039910                                                                                                       |
| EAN                           | 4028177289857                                                                                                  |
| ETIM 9                        | EC002620                                                                                                       |
| ECLASS 8.0                    | 27189261                                                                                                       |