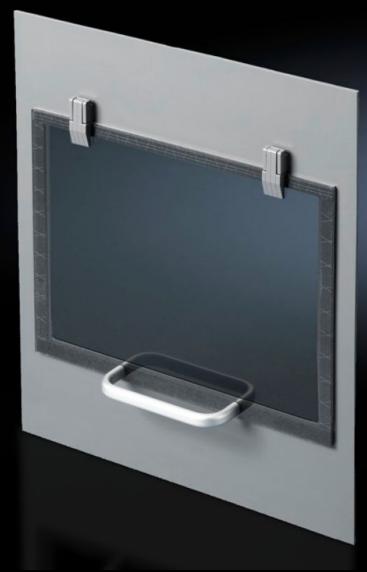

## IW 6903.200 - Paper removal flap for installation in surfaces

For installation in surfaces, facilitates easy removal of pages from the printer without opening the enclosure door.

## **Features**

| Model No.             | IW 6903.200                                                                                                                |
|-----------------------|----------------------------------------------------------------------------------------------------------------------------|
| Design                | DIN A4                                                                                                                     |
| Product description   | Facilitates easy removal of pages from the printer without opening the enclosure door. Plexiglass flap with magnetic lock. |
| Colour                | RAL 7015                                                                                                                   |
| Packs of              | 1 pc(s).                                                                                                                   |
| Net weight            | 1.904                                                                                                                      |
| Gross weight          | 2.12                                                                                                                       |
| Customs tariff number | 94039910                                                                                                                   |
| EAN                   | 4028177524729                                                                                                              |
| ETIM 9                | EC002617                                                                                                                   |
| ECLASS 8.0            | 27189260                                                                                                                   |