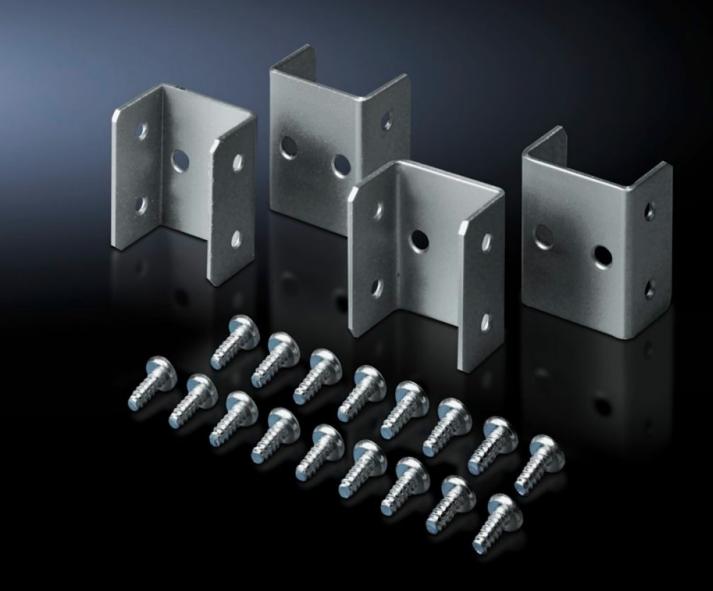

## TE 7000.640 - Baying kit for TE 7000

For connecting individual enclosures into bayed suites at the sides.

## **Features**

| Model No.           | TE 7000.640                                                                                                                        |
|---------------------|------------------------------------------------------------------------------------------------------------------------------------|
| Product description | For connecting individual enclosures into bayed suites at the sides. The enclosures are connected between the base and roof frame. |
| Material            | Sheet steel, zinc-plated                                                                                                           |
| Supply includes     | Assembly parts                                                                                                                     |
| Dimensions          | Width: 40 mm                                                                                                                       |
| Packs of            | 4 pc(s).                                                                                                                           |
| ECLASS 8.0          | 27189263                                                                                                                           |