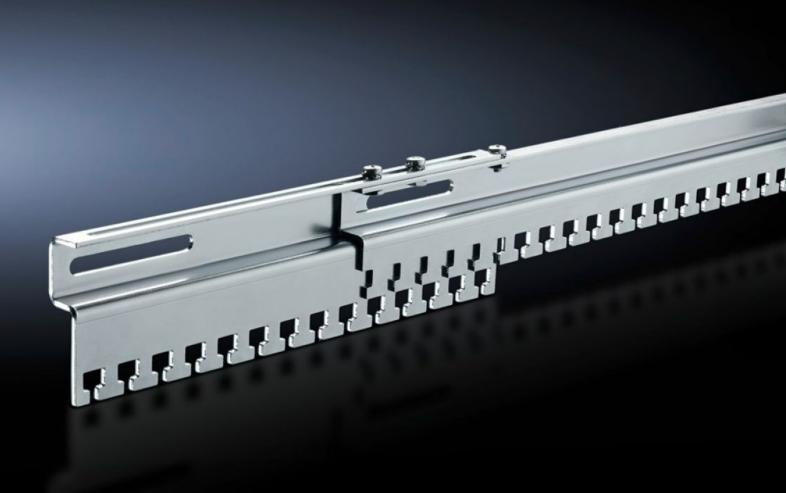

## DK 7016.150 - Cable clamp, variable for enclosureindependent mounting

For enclosure-independent mounting, variable attachment from 450 to 800 mm for flexible cable clamping in two variants: as C rails or T-head rail.

#### Tender text

Cable clamp, variable, T-head version

Cable clamp rail, length-adjustable, for flexible attachment irrespective of the enclosure system used. Variable attachment of 450 - 800 mm. The cable clamping occurs by means of fixing to Theads.

Dimensions: L(mm): 450 - 800 mm Sheet steel, zinc-plated, passivated