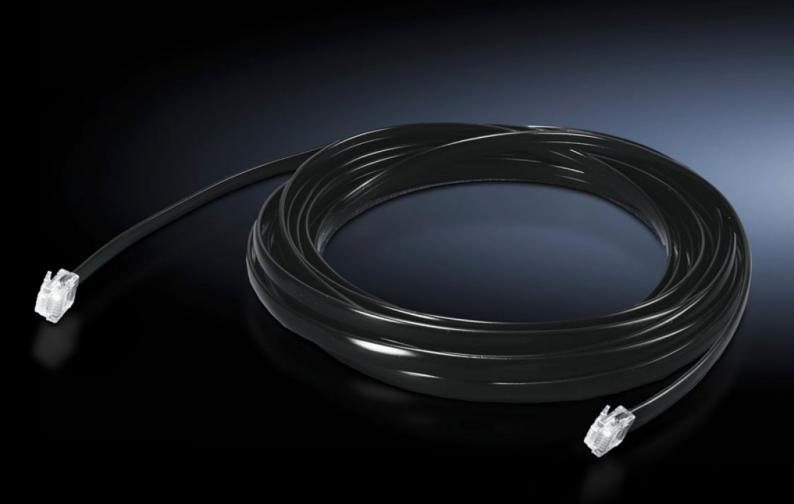

### DK 7030.090 - CMC III CAN bus connection cable

Connects CAN bus units for information and power transmission.

#### **Features**

| Model No.                             | DK 7030.090                                                                                                                                                                                                                                                  |
|---------------------------------------|--------------------------------------------------------------------------------------------------------------------------------------------------------------------------------------------------------------------------------------------------------------|
| Product description                   | For connecting the PU to the CAN bus sensors III, units III and control units III as a bus, also for cabling together. Because it is available in different lengths, the CMC III system can be adapted to various applications and built to a custom design. |
| Applications                          | For connecting the CAN bus units. Information and power transfer of the individual CAN bus units.                                                                                                                                                            |
| Length                                | 0.5 m                                                                                                                                                                                                                                                        |
| Dimensions                            | Length: 0.5 m                                                                                                                                                                                                                                                |
| Interfaces/connections                | Connector (type): RJ45                                                                                                                                                                                                                                       |
| Operating temperature range           | 0 °C55 °C                                                                                                                                                                                                                                                    |
| Ambient humidity (non-<br>condensing) | 595 %                                                                                                                                                                                                                                                        |
| Packs of                              | 1 pc(s).                                                                                                                                                                                                                                                     |
| Net weight                            | 0.028                                                                                                                                                                                                                                                        |
| Gross weight                          | 0.029                                                                                                                                                                                                                                                        |
| Customs tariff number                 | 85444290                                                                                                                                                                                                                                                     |
| EAN                                   | 4028177659414                                                                                                                                                                                                                                                |
| ETIM 9                                | EC000313                                                                                                                                                                                                                                                     |
| ECLASS 8.0                            | 27189253                                                                                                                                                                                                                                                     |

#### Tender text

7030.090

CMC III CAN bus connection cable

Packs of 1

This can be used to connect the PU with the CAN bus sensors, units and control units as a bus. Also for cabling together.

The cable is used to transmit information and power to the individual

CAN bus units.

Technical specifications:

Connector 1: RJ45 Connector 2: RJ45

Length: 0.5 m

Temperature application range:

0 °C to 55 °C

Humidity range:

5% to 95% relative humidity, non-condensing Included in the pack: Cable and cable holder