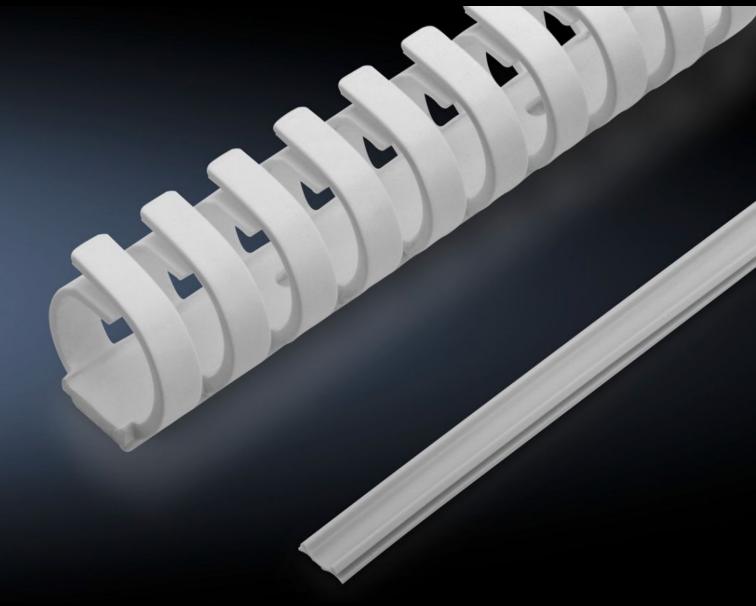

## IT 7030.695 - Cable routing set, doors for VX, VX IT

For optimised cable routing on the inside of the VX enclosure system doors when using a CMC III handle.

## **Features**

| Model No.             | IT 7030.695                                                                                                                                                                                                                                                                                                                                                       |
|-----------------------|-------------------------------------------------------------------------------------------------------------------------------------------------------------------------------------------------------------------------------------------------------------------------------------------------------------------------------------------------------------------|
| Product description   | For optimised cable routing on the inside of the doors of the VX enclosure system when a CMC III handle is used.                                                                                                                                                                                                                                                  |
| Benefits              | Shorten the duct cover and the ring cable holder to any desired length                                                                                                                                                                                                                                                                                            |
| Function principle    | When installing handles or reader units with cables, these will need to be laid close to the inside of the door. The cables are routed in the aluminium extrusion of the doors.  To close the duct, the duct cover simply snaps onto the profile For cable routing with ventilated or sheet steel doors, the ring cable holder is glued to the inside of the door |
| Material              | Plastic                                                                                                                                                                                                                                                                                                                                                           |
| Colour                | Pale grey                                                                                                                                                                                                                                                                                                                                                         |
| Supply includes       | Cable routing set, doors Duct cover, 2 m 4 ring cable holders, 0.5 m Assembly parts                                                                                                                                                                                                                                                                               |
| Packs of              | 1 pc(s).                                                                                                                                                                                                                                                                                                                                                          |
| Net weight            | 0.202                                                                                                                                                                                                                                                                                                                                                             |
| Gross weight          | 0.222                                                                                                                                                                                                                                                                                                                                                             |
| Customs tariff number | 76042990                                                                                                                                                                                                                                                                                                                                                          |
| EAN                   | 4028177939264                                                                                                                                                                                                                                                                                                                                                     |
| ETIM 9                | EC000261                                                                                                                                                                                                                                                                                                                                                          |
| ECLASS 8.0            | 27180101                                                                                                                                                                                                                                                                                                                                                          |