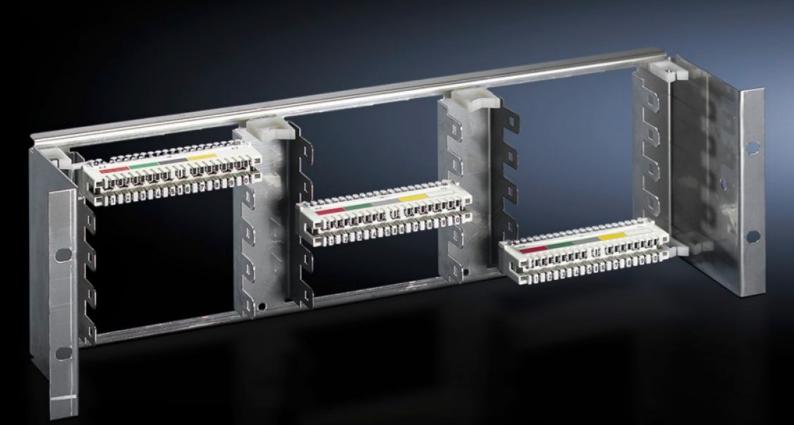

## DK 7050.100 - Support unit, 3 U for LSA-Plus strips, max. 150 paired wires

For LSA-Plus strips, max. 150 paired wires, to accommodate a maximum of 15 LSA-Plusstrips (each with 10 paired wires). 3 x 5 LSA-Plus connection strips 2/10, series 2, horizontally.

## Features

| Model No.             | DK 7050.100                                                                                                                                                                                                                                                                                                                                                                                                                                                    |
|-----------------------|----------------------------------------------------------------------------------------------------------------------------------------------------------------------------------------------------------------------------------------------------------------------------------------------------------------------------------------------------------------------------------------------------------------------------------------------------------------|
| Product description   | To accommodate a maximum of 15 LSA-Plus strips (each with 10 paired wires). 3 x 5 LSA-Plus connection strips 2/10, series 2, may be installed horizontally. Strip length 124 mm, height pitch pattern 22.5 mm. The support unit may be integrated in all 482.6 mm (19") mounting levels. The mounting level is recessed 75 mm behind the 482.6 mm (19") flanges. Integral shunting rings enable tidy routing and distribution of the telecommunication cables. |
| Material              | Stainless steel                                                                                                                                                                                                                                                                                                                                                                                                                                                |
| Supply includes       | Support unit, 8 shunting rings                                                                                                                                                                                                                                                                                                                                                                                                                                 |
| Packs of              | 1 pc(s).                                                                                                                                                                                                                                                                                                                                                                                                                                                       |
| Net weight            | 0.68                                                                                                                                                                                                                                                                                                                                                                                                                                                           |
| Gross weight          | 0.8                                                                                                                                                                                                                                                                                                                                                                                                                                                            |
| Customs tariff number | 94039910                                                                                                                                                                                                                                                                                                                                                                                                                                                       |
| EAN                   | 4028177147591                                                                                                                                                                                                                                                                                                                                                                                                                                                  |
| E-Number Sweden       | E7239693                                                                                                                                                                                                                                                                                                                                                                                                                                                       |
| ETIM 9                | EC002620                                                                                                                                                                                                                                                                                                                                                                                                                                                       |
| ECLASS 8.0            | 27189261                                                                                                                                                                                                                                                                                                                                                                                                                                                       |