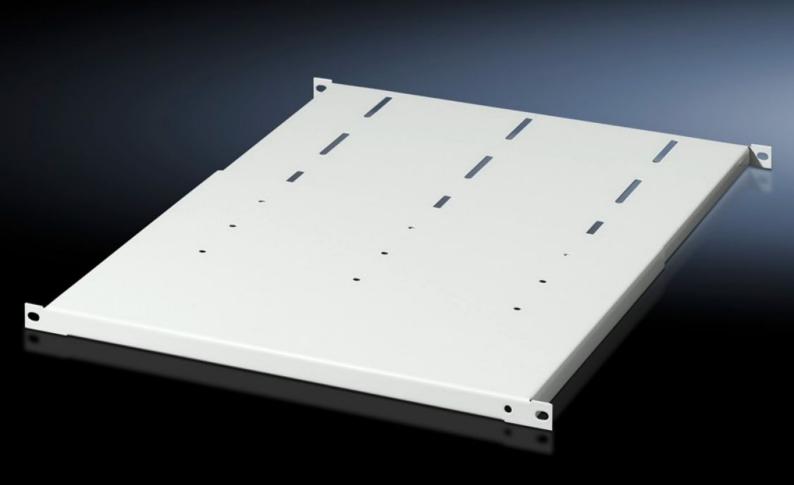

# Component shelf ½ U, depth-variable

State: 06/05/2025 (Source: rittal.com/sg-en)

## DK 7063.720 - Component shelf ½ U, depth-variable 482.6 mm (19") system punchings

For mounting between the front and rear 482.6 mm (19") levels, infinitely depth-adjustable, load capacity: 50 kg.

#### **Features**

| Model No.               | DK 7063.720                                                                                                        |
|-------------------------|--------------------------------------------------------------------------------------------------------------------|
| Product description     | For mounting between the front and rear 482.6 mm (19″) levels. The component shelf is infinitely depth-adjustable. |
| Material                | Sheet steel                                                                                                        |
| Colour                  | RAL 7035                                                                                                           |
| Load capacity           | 50 kg area load                                                                                                    |
| Note                    | Not suitable for combination with telescopic slides.                                                               |
| Distance between levels | 600 - 900 mm                                                                                                       |
| Packs of                | 1 pc(s).                                                                                                           |
| Net weight              | 7.572                                                                                                              |
| Gross weight            | 7.971                                                                                                              |
| Customs tariff number   | 94039910                                                                                                           |
| EAN                     | 4028177401877                                                                                                      |
| E-Number Sweden         | E7239732                                                                                                           |
| ECLASS 8.0              | 27189261                                                                                                           |