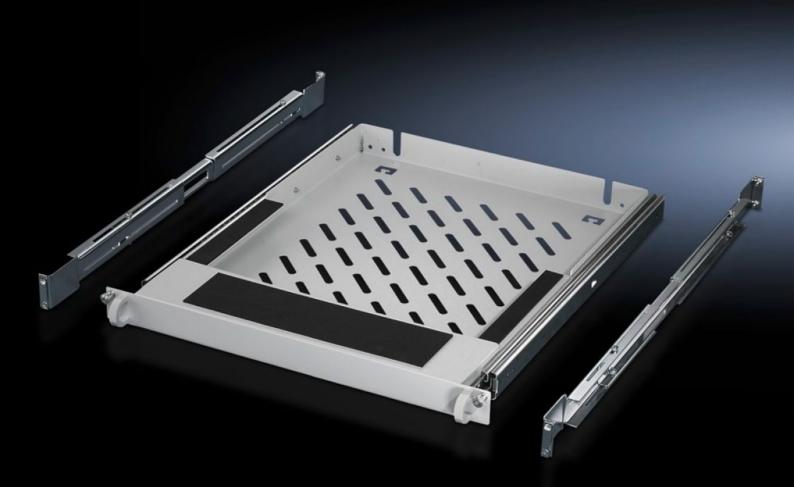

## DK 7063.888 - Drawer 482.6 mm (19") for keyboard

For attaching to the 482.6 mm (19") mounting angles front and rear, suitable for standard keyboards > 482.6 mm (19"), keyboard support with non-slip base, plus wrist support.

#### Features

| Model No.             | DK 7063.888                                                                                                                                                                                                                                                                              |
|-----------------------|------------------------------------------------------------------------------------------------------------------------------------------------------------------------------------------------------------------------------------------------------------------------------------------|
| Product description   | For attaching to the 482.6 mm (19") mounting angles front and rear<br>Suitable for standard keyboards > 482.6 mm (19"). Keyboard<br>support with non-slip base, plus wrist support. Depth-variable<br>installation from 610 – 950 mm. Clearance opening W x H x D: 408<br>x 40 x 550 mm. |
| Material              | Sheet steel                                                                                                                                                                                                                                                                              |
| Colour                | RAL 7035                                                                                                                                                                                                                                                                                 |
| Supply includes       | Assembly parts<br>without keyboard                                                                                                                                                                                                                                                       |
| Dimensions            | Width: 482.6 mm                                                                                                                                                                                                                                                                          |
| Note                  | For mounting on L-shaped mounting angles, cranked mounting angles or mounting frames                                                                                                                                                                                                     |
| Packs of              | 1 pc(s).                                                                                                                                                                                                                                                                                 |
| Net weight            | 8.028                                                                                                                                                                                                                                                                                    |
| Gross weight          | 8.451                                                                                                                                                                                                                                                                                    |
| Customs tariff number | 94039910                                                                                                                                                                                                                                                                                 |
| EAN                   | 4028177258983                                                                                                                                                                                                                                                                            |
| ECLASS 8.0            | 27189261                                                                                                                                                                                                                                                                                 |
|                       |                                                                                                                                                                                                                                                                                          |